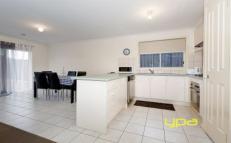

Features 3 bedrooms, master with ENS and WIR, spacious open lounge, central bathroom, bright kitchen with SS appliances adjoining meals area, then step out to the tidy rear yard, perfect for low maintenance entertaining. Includes a single garage with internal access, ducted heating, dishwasher and loads more. Inspect today, or youll see a sold sticker!