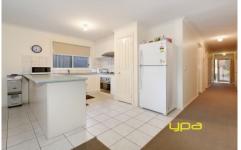

Features 3 bedrooms, master with ENS and WIR, spacious open lounge, central bathroom, bright kitchen with SS appliances adjoining meals area, then step out to the tidy rear yard, perfect for low maintenance entertaining. Includes a single garage with internal access, ducted heating, dishwasher and loads more. Inspect today, or youll see a sold sticker!