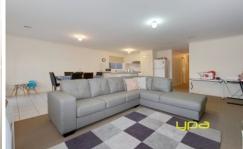

Features 3 bedrooms, master with ENS and WIR, spacious open lounge, central bathroom, bright kitchen with SS appliances adjoining meals area, then step out to the tidy rear yard, perfect for low maintenance entertaining. Includes a single garage with internal access, ducted heating, dishwasher and loads more. Inspect today, or youll see a sold sticker!