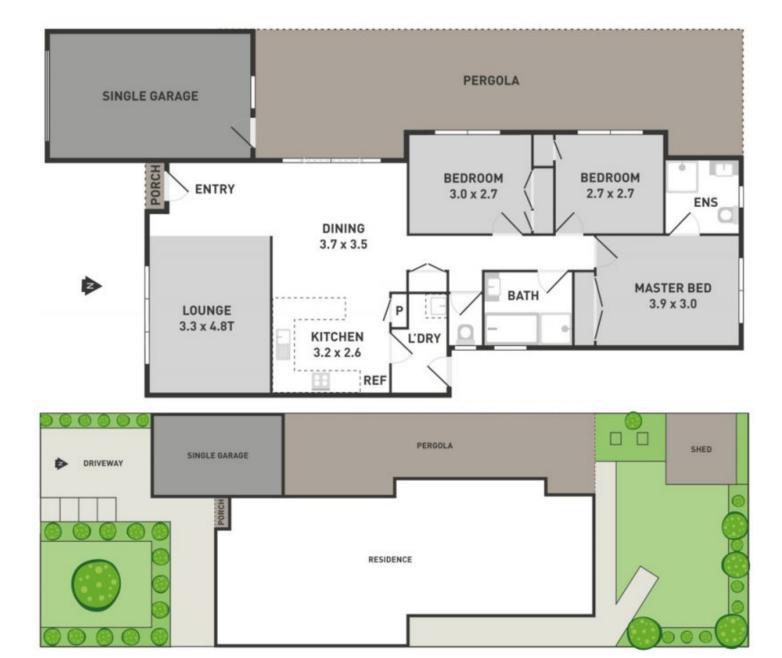

Offering 3 great sized bedrooms, complete with robes (master with ensuite) open lounge on entrance leading to neat kitchen including dishwasher adjoining the tiled meals area.

Includes split system, downlights, rollershutters, single garage with internal access, shed, pergola, floorboards and more. Situated close to schools, shops, parklands and public transport. Its a much loved home in search of a new owner. Will you be the lucky one? 3 🛤 2 🚔 1 🚘

Land Size : 300 sqm View : https://www.ypa.com.au/7394626

Kayla Ridolfi 0421 866 494