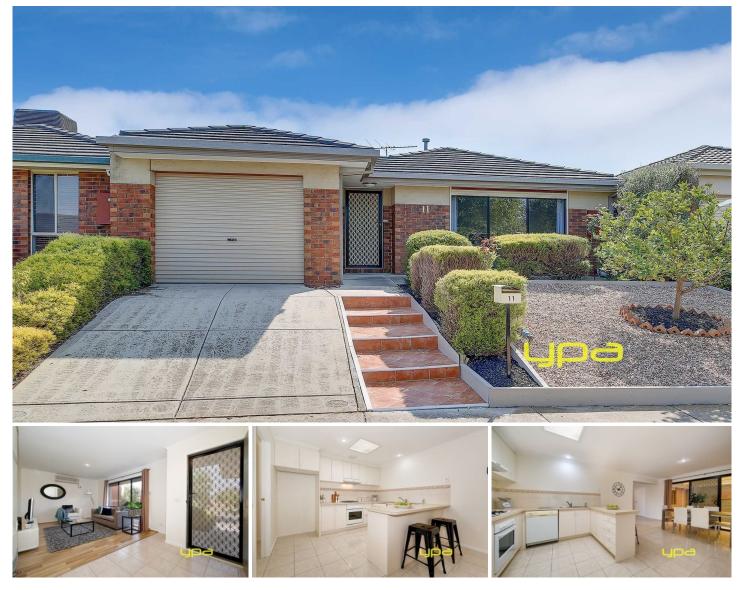

## 11 Charlesworth Crescent BURNSIDE VIC

Stunningly presented, and complete from front-to-back, this stylish property leaves nothing to do but sit back and enjoy. Its a cut above the rest, offering bright sun-filled living, and low maintenance gardens, plus a host of extras to make life comfortable for years to come.

Offering 3 great sized bedrooms, complete with robes (master with ensuite) open lounge on entrance leading to neat kitchen including dishwasher adjoining the tiled meals area.

Includes split system, downlights, rollershutters, single garage with internal access, shed, pergola, floorboards and more. Situated close to schools, shops, parklands and public transport. Its a much loved home in search of a new owner. Will you be the lucky one? 3 🛤 2 🚔 1 🚘