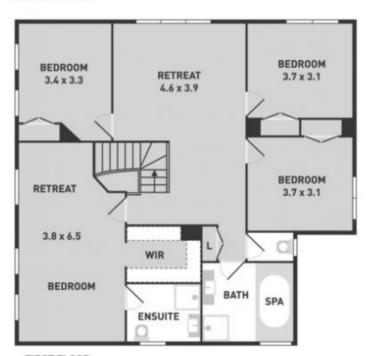

## 15 Panorama Drive HILLSIDE VIC

This is Hillside's most affordable home showcasing an impressive versatile open floor plan with free-flowing interiors, with family-focused lifestyle quality in mind and ideally located for convenience. Offering open plan formal living area, executive style study, dining area, large kitchen & meals overlooking the family area & rumpus. Upstairs comprises 4 bedrooms (master with full ensuite and WIR) & large retreat area. Other features include gas ducted heating, evaporative cooling, double remote garage with drive through access or on some 655m2 (approx) of land. Conveniently located close to major schools, Watergardens and all public transport.

Sealed Bid Offers closing 27th April at 5:00pm

4 2 2 2

Land Size: 655 sqm

View: https://www.ypa.com.au/7394627

Peter Colella 0421 346 326

**GROUND FLOOR** 

FIRST FLOOR