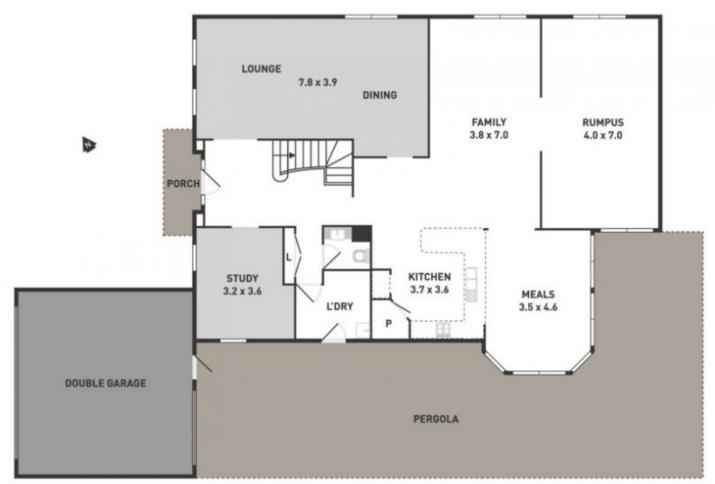

## 15 Panorama Drive HILLSIDE VIC

This is Hillside's most affordable home showcasing an impressive versatile open floor plan with free-flowing interiors, with family-focused lifestyle quality in mind and ideally located for convenience. Offering open plan formal living area, executive style study, dining area, large kitchen & meals overlooking the family area & rumpus. Upstairs comprises 4 bedrooms (master with full ensuite and WIR) & large retreat area. Other features include gas ducted heating, evaporative cooling, double remote garage with drive through access or on some 655m2 (approx) of land. Conveniently located close to major schools, Watergardens and all public transport.

Sealed Bid Offers closing 27th April at 5:00pm

4 2 2 2

Land Size: 655 sqm

View: https://www.ypa.com.au/7394627

Peter Colella 0421 346 326

**GROUND FLOOR** 

FIRST FLOOR