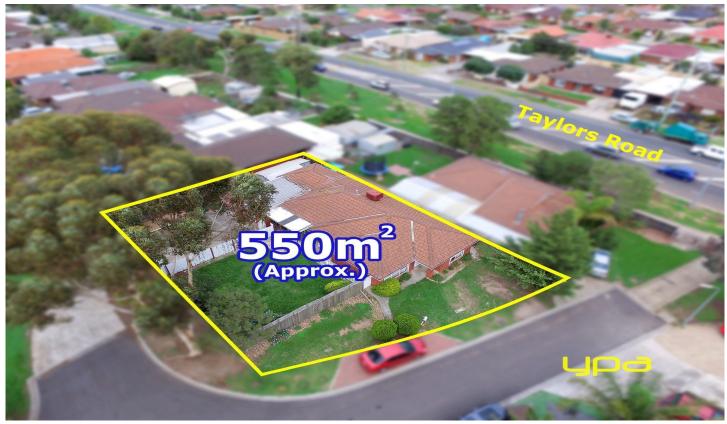

Outside you will be more than impressed by a large and spacious backyard sitting on a 550m2 (approx) allotment. Potential Development Subject to council approval on a corner block.

Other features of the home include: Laundry with outside access, Ducted heating and Evaporative cooling, Alarm

4 2 2 2

Land Size: 550 sqm

View: https://www.ypa.com.au/7394630