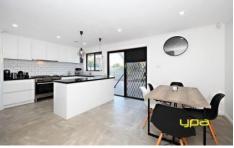

An impressive light-filled entrance welcomes you and reveals a renovated and open floor plan at its finest. Continuing through the property you arrive to a stunning recently renovated kitchen including top of range stainless steel appliances, stunning 40mm caesar stone benchtop, ample storage space, 2pac cabinets and a plumed outlet for the fridge.