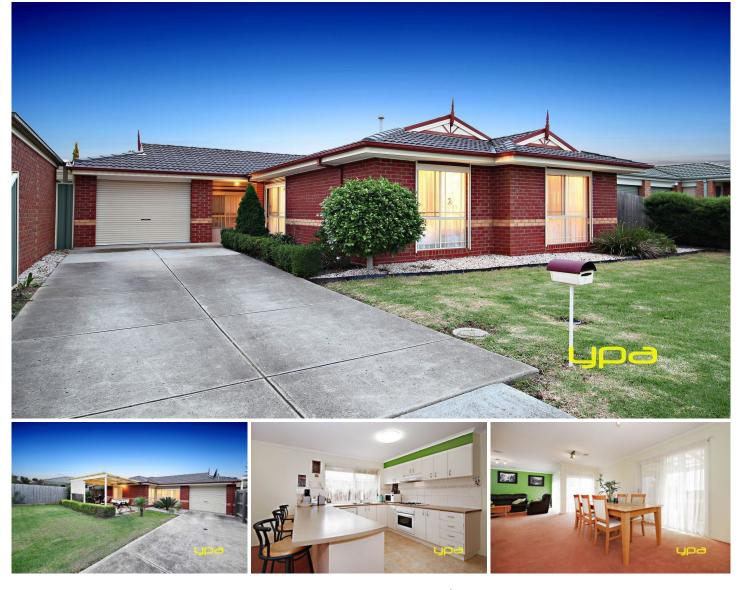

## **3 Sharpe Street HILLSIDE VIC**

Located in the heart of everything this growing area has to offer such as local shops, public transport, medical centers, local schools and loads more.

Offering 3 bedrooms all with robes, central 2-way bathroom, spacious L shaped lounge at front leading to a bright spacious kitchen with adjoining meals area. Step out to find a neat backyard and undercover entertainment area, perfect all year round. Includes single garage with rear access, ducted heating, split system cooling, dishwasher and more.

Perfect for first home buyers, investors or retirees looking to down-size, a chance to just move straight in and unpack your things. Land 452m2 (approx.).

## 3 🎮 1 🚔 1 🚘

Land Size: 452 sqm View: https://www.ypa.com.au/7394632

Kayla Ridolfi 0421 866 494