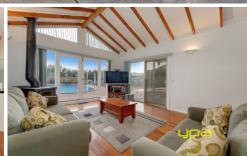

Offering 3 generous bedrooms upstairs with built-in robes, Master bedroom includes walk-in robe, built-in robes and ensuite, plus a study/4th bedroom downstairs. On entrance step into the open lounge area leading to bright kitchen with granite benchtops adjoining the meals area. This also overlooks a second living area with cathedral ceilings.

Entertaining in this home is made easy with seamlessly flowing living areas which leads through to the decked outdoor undercover area and solar heated swimming pool complimented with a large backyard leaving room for kids to play around in all year around.