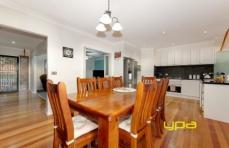

Offering 3 generous bedrooms upstairs with built-in robes, Master bedroom includes walk-in robe, built-in robes and ensuite, plus a study/4th bedroom downstairs. On entrance step into the open lounge area leading to bright kitchen with granite benchtops adjoining the meals area. This also overlooks a second living area with cathedral ceilings.