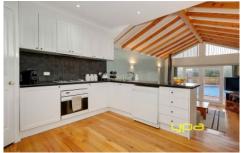

Offering 3 generous bedrooms upstairs with built-in robes, Master bedroom includes walk-in robe, built-in robes and ensuite, plus a study/4th bedroom downstairs. On entrance step into the open lounge area leading to bright kitchen with granite benchtops adjoining the meals area. This also overlooks a second living area with cathedral ceilings.