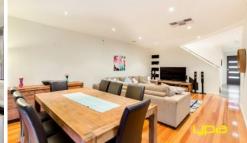

## 45 Bloomsbury Drive TAYLORS HILL VIC

Secure & perfectly set behind its own street frontage opposite a gorgeous parkland. Boasting a lavish layout, the home features elegant designer interiors enhanced by first class workmanship, top quality finishes and an abundance of natural light throughout. This appealing townhouse offers three bedrooms, ensuite to main, central bathroom plus a retreat upstairs. Spacious separate lounge, superb modern kitchen with stainless steel appliances, caesar stone benches, room and large family area highlighted by polished timber floors stepping out a landscaped outdoor entertaining setting & work shed. Features include: evaporative cooling, ducted heating, roller shutters, ducted vacuum system, alarm, open study with in-built cabinetry, double car garage with remote control complete with drive through access & pergola or on some 446m2(approx) of land.