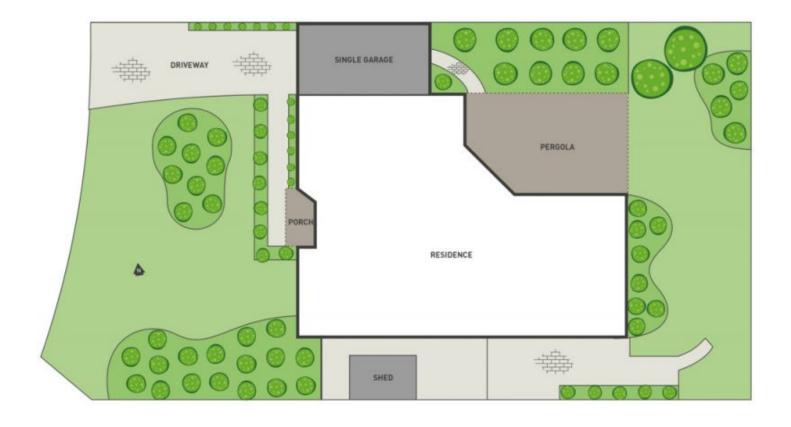

Outside youll find an undercover outdoor entertaining area overlooking a decent sized lawn area for the kids to run around. Other features include ducted heating, evaporative cooling, single garage, alarm system and loads more. This one wont last long, book an inspection today! 3 🛤 2 📛 1 🚘

Land Size : 451 sqm View : https://www.ypa.com.au/7394636

Kayla Ridolfi 0421 866 494