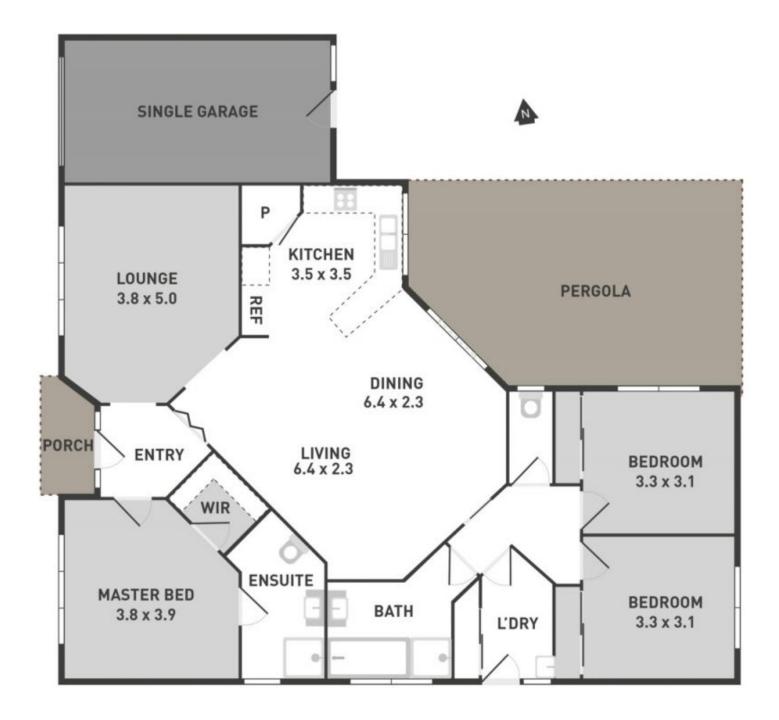

## 12 Rodmar Close HILLSIDE VIC

Situated in a quiet, friendly pocket of Hillside, and only a short stroll to schools, bus stops, local shops and more, its the property built with a young family in mind or even the astute investor. Offering 3 bedrooms with built in robes, master with WIR & ENS. On entrance, step into the large tiled open plan living area which leads to the sun-filled kitchen adjoining meals area.

Outside youll find an undercover outdoor entertaining area overlooking a decent sized lawn area for the kids to run around. Other features include ducted heating, evaporative cooling, single garage, alarm system and loads more. This one wont last long, book an inspection today! 3 🛤 2 📛 1 🚘

Land Size : 451 sqm View : https://www.ypa.com.au/7394636

Kayla Ridolfi 0421 866 494