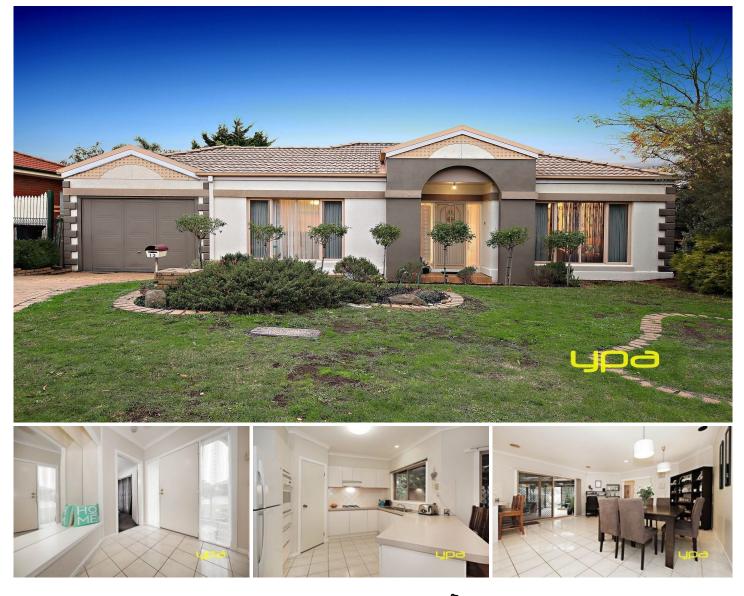

## 12 Rodmar Close HILLSIDE VIC

Situated in a quiet, friendly pocket of Hillside, and only a short stroll to schools, bus stops, local shops and more, its the property built with a young family in mind or even the astute investor. Offering 3 bedrooms with built in robes, master with WIR & ENS. On entrance, step into the large tiled open plan living area which leads to the sun-filled kitchen adjoining meals area.

Outside youll find an undercover outdoor entertaining area overlooking a decent sized lawn area for the kids to run around. Other features include ducted heating, evaporative cooling, single garage, alarm system and loads more. This one wont last long, book an inspection today! 3 🛤 2 📛 1 🚘