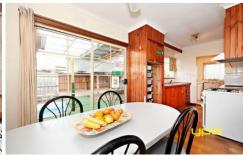

As you enter you are instantly greeting by the formal lounge room. Continuing through the property you arrive to the kitchen area that adjoins to the dining area.

Offering 3 spacious bedrooms, Master bedroom is equipped with a built in robe and ensuite. Located at the rear of the property is the spacious bathroom and laundry.