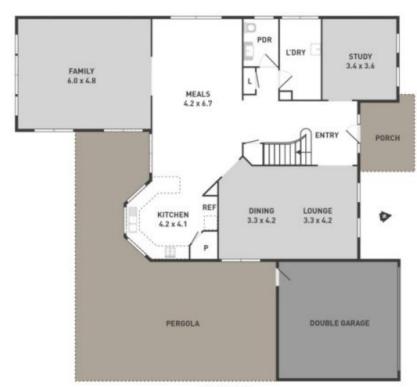

## 32 Grandview Crescent HILLSIDE VIC

Situated in the highly sought after Bellevue Estate, this stunning two-level family home provides the luxurious lifestyle most envy. Positioned on a generously sized allotment (approximately 651m2), this 4 bedroom plus study residence (master with full ensuite) offers an abundance of uncompromised space, style and convenience.

With quality features and attention to detail suited for a growing or established family, featuring a large pergola and 4 separate living areas ideal for entertainment.

## Other features include:

- -Ducted heating and 2 Split systems
- -High ceilings
- -Built in bar
- -4 living zones