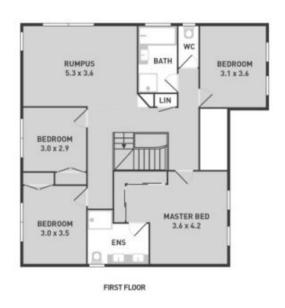

## 32 Grandview Crescent HILLSIDE VIC

Situated in the highly sought after Bellevue Estate, this stunning two-level family home provides the luxurious lifestyle most envy. Positioned on a generously sized allotment (approximately 651m2), this 4 bedroom plus study residence (master with full ensuite) offers an abundance of uncompromised space, style and convenience.