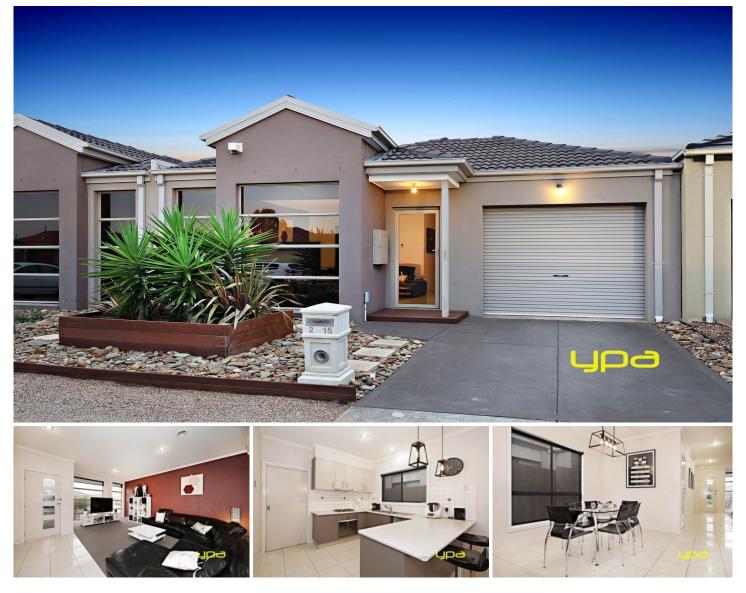

2/15 Jade Way HILLSIDE VIC

Save on body corporate fees and take advantage of this neat property situated in a prime position. Perfect for first home buyers looking to break into Hillsides flourishing market or savvy investors.

Comprising of three bedrooms with built in robes, Master with large walk- in robe and ens. As you arrive you are instantly greeted by the living room that flows into the spacious kitchen includes top of the range stainless steel appliances and plenty of storage. Step outside where you will be more than impressed by a stunning decked entertaining area, perfect for all year round entertaining!

Other features of the home include: High ceilings, Low maintenance backyard, Ducted heating and Split system cooling, Alarm system and a Single Car lock up garage with internal access to the home.

3 🛤 2 🚔 1 🚘