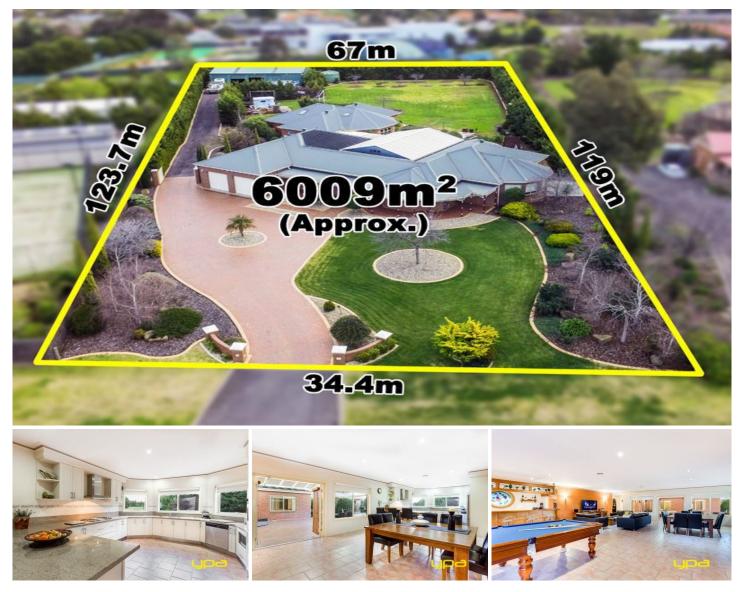

## 2 Robinia Close HILLSIDE VIC

Offered for the first time this immaculate owner built home offers a unique and flexible floor plan for the comfortable family lifestyle. Offering a combination of Federation finishes and modern delights, this home is located within walking distance to Medical Centers, Taylors Hill Village with cafes, transport, Parkwood Green Primary School & Springside College.

Enjoy the flexibility of 4 bedrooms plus study and 3 living areas stepping out to an impressive outdoor entertainment area complete with Indoor swimming pool & spa, solar & gas heated with toilet, change room, shower, pump room & BBQ area.

Featuring 9ft ceilings, open plan kitchen complete with ceaser stone benches, dishwasher, butlers pantry overlooking meals, family & rumpus area, 2 car garage with

0421 346 326