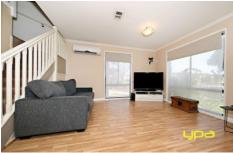

An impressive light-filled entrance welcomes you into the spacious living room that joins onto the dining room and kitchen. The kitchen has ample storage space and stainless steel appliances. Outside you will find the large and peaceful alfresco area and large backyard perfect for entertaining with friends and family, or just relax and unwind.