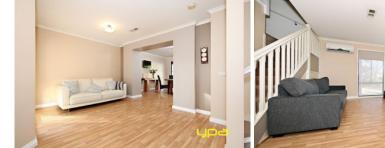

An impressive light-filled entrance welcomes you into the spacious living room that joins onto the dining room and kitchen. The kitchen has ample storage space and stainless steel appliances. Outside you will find the large and peaceful alfresco area and large backyard perfect for entertaining with friends and family, or just relax and unwind.