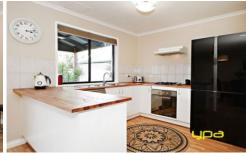

An impressive light-filled entrance welcomes you into the spacious living room that joins onto the dining room and kitchen. The kitchen has ample storage space and stainless steel appliances. Outside you will find the large and peaceful alfresco area and large backyard perfect for entertaining with friends and family, or just relax and unwind.