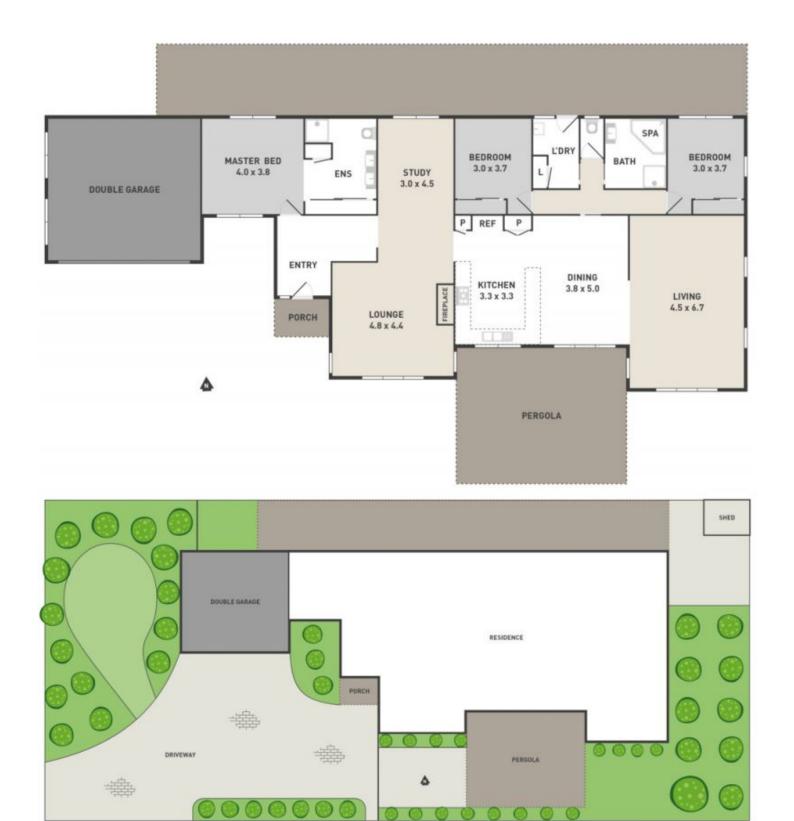

Master bedroom at the front of the property with ensuite, two further bedrooms with BIR & central bathroom are segregated for quiet & convenience. Offering an open study, elegant formal living enriched by timber cathedral ceilings complete with a wood fire place guides you to a stunning central living zone purpose built for relaxing family living. The fully appointed kitchen offers generous storage and bench space overlooking a large meals area & rumpus at the rear of the property, stepping out to a lovely undercover outdoor entertaining area.