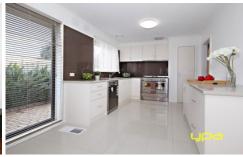

The hard work has all been done leaving one lucky buyer with nothing else to do except move in. Featuring brand new kitchen with new bench tops/cupboards, SS appliances, porcelain tiles, open L-shaped living area with polished solid timber flooring.