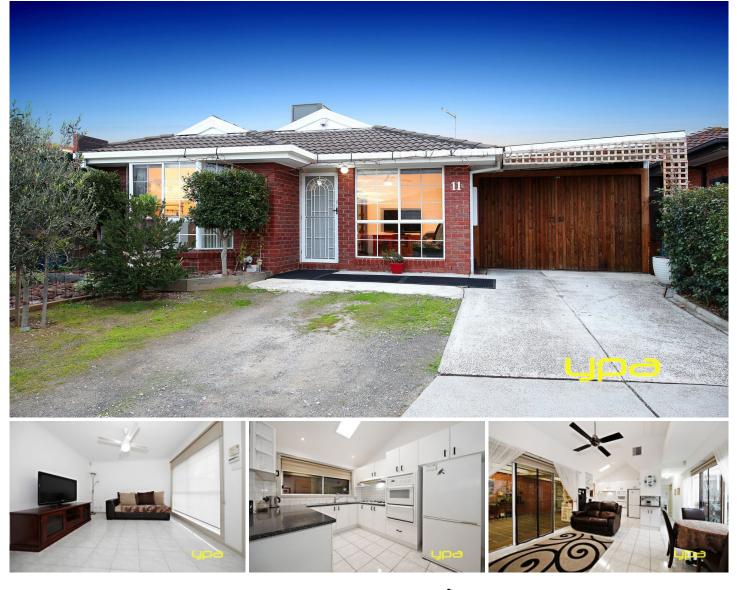

## 11 Barley Court DELAHEY VIC

Situated in the fantastic area of Delahey and positioned perfect in a prime location is this fantastic home that offers a flowing floor plan, a spacious and secluded bungalow with power, electricity and its own garage. Both homes are immaculately presented and offers something for everyone. Perfect for first home buyers looking to break into the booming Delahey market or savvy investors. Located just minutes away from Primary schools, High schools, Watergardens Shopping Centres, Watervale Shopping centre, Aqua Gardens Shopping centre and with Public transport located only a short stroll away.

As you enter the property you are instantly greeted by a versatile living room that flows on to the large and functional kitchen including 600mm appliances, plenty of bench space and ample storage space. The home Comprises of three generous sized bedrooms with built in

## 4 🛤 2 🚔 2 🖨

Land Size : 344 sqm

View : https://www.ypa.com.au/7394650