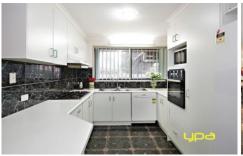

Offering 3 good sized bedrooms, master with ensuite and WIR, spacious kitchen with quality appliances, adjoining meals area and living room also has a separate lounge room.

Other features include ducted heating, cooling, garage on remote, side access, security cameras, jacuzzi, an outdoor undercover area and loads more. Dont wait around for the sold sticker to go up, enquire today! Land 625m2 (approx.).