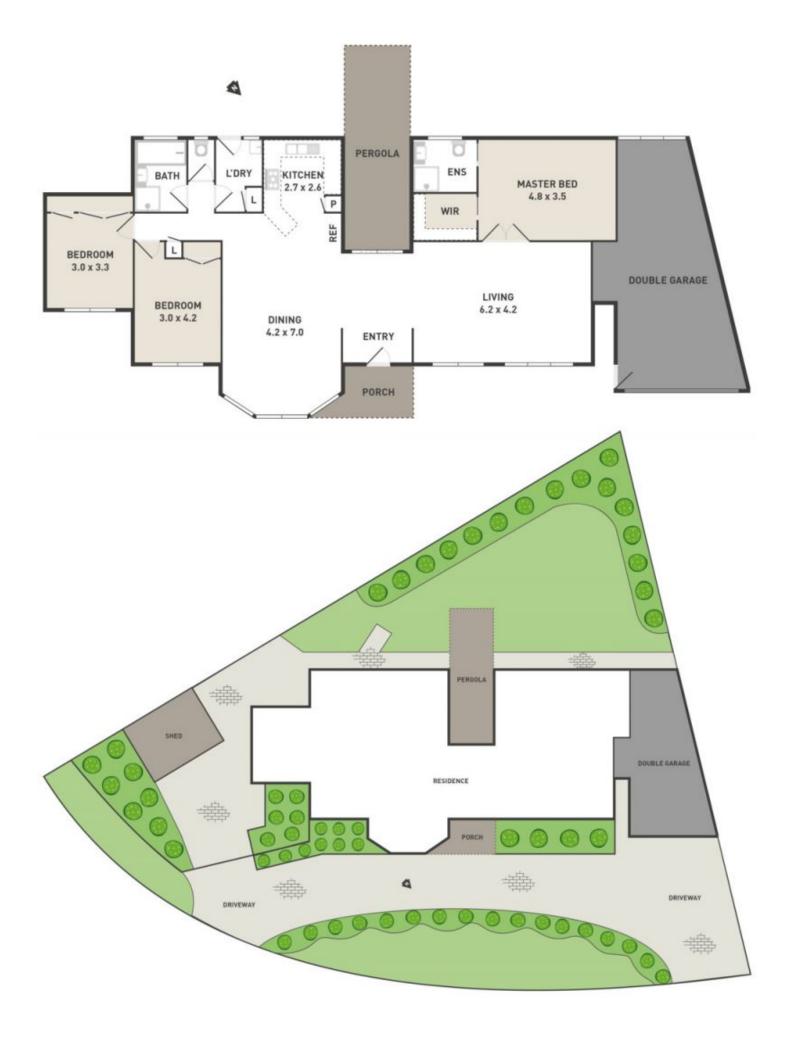

Offering 3 good sized bedrooms, master with ensuite and WIR, spacious kitchen with quality appliances, adjoining meals area and living room also has a separate lounge room.

Other features include ducted heating, cooling, garage on remote, side access, security cameras, jacuzzi, an outdoor undercover area and loads more. Dont wait around for the sold sticker to go up, enquire today! Land 625m2 (approx.).

3 📭 2 📮 2 🗬

Land Size: 625 sqm

View: https://www.ypa.com.au/7394651

Kayla Ridolfi 0421 866 494