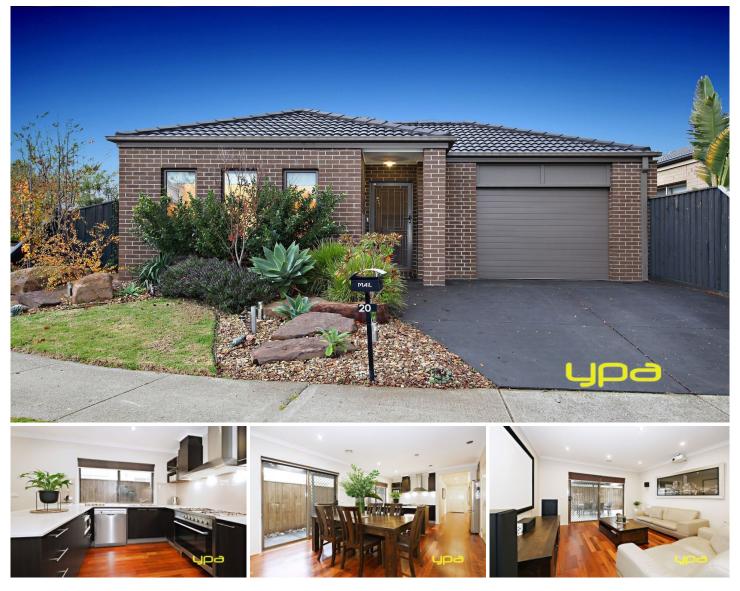

## 20 Hobart Way TAYLORS HILL VIC

Situated in the fantastic area of Taylors Hill. Positioned perfect in a private and prime location sits this fantastic home that offers a flowing floor plan, is immaculately presented and offers something for everyone. Perfect for first home buyers looking to break into the booming Taylors Hill market or savvy investors. Located just minutes away from Primary schools, Watervale Shopping Centre, Watergardens shopping centre, Caroline Springs Square and Public transport.

Comprising of three generous sized bedrooms with built in robes, Master with large walk- in robe and full en-suite.

Situated towards the rear of the property you will find the spacious kitchen including top of the range 900mm stainless steel appliances, stone benchtops and plenty of storage options. Adjoining to the kitchen is a separate

## 3 🛤 2 📛 1 🚘

Land Size : 343 sqm View : https://www.ypa.com.au/7394654