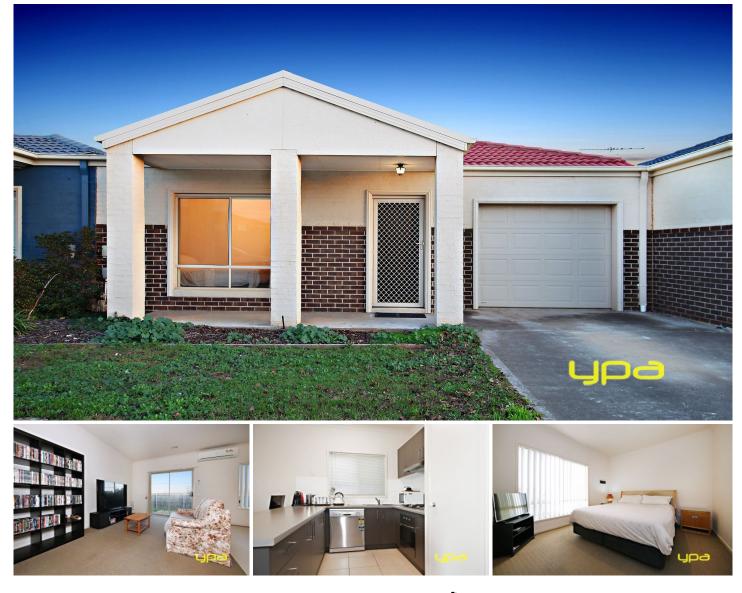

## 26/17 Crestmont Drive MELTON SOUTH VIC

For first home buyers looking to enter today's affordable real estate market or investors wanting to add to their investment portfolio, move straight in without having to lift a finger or sit back and collect your rental. Situated in a great location within proximity to shopping centres, transport and schools, this well maintained home offers formal lounge room with split system heating / cooling ,ducted heating , bedrooms with all built in robes, spacious kitchen/meals area, central bathroom and separate laundry. Enjoy all the freedoms that a low maintenance property such as this has to offer ,inspections are definitely going to impress so make it quick and book a viewing today.