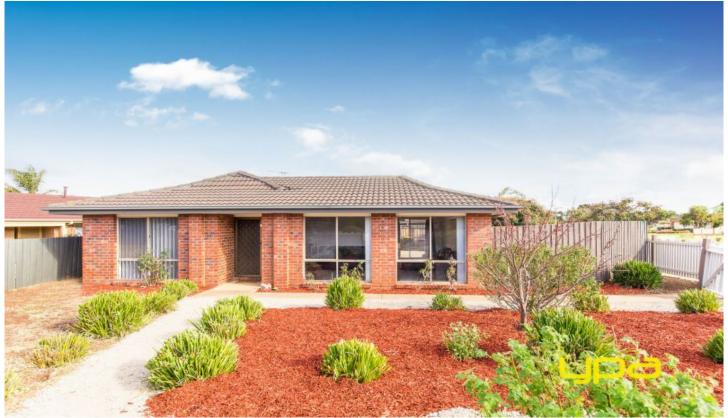

## 1/48 Hilton Way MELTON WEST VIC

This spacious and well-maintained street facing house-sized Villa complete with picket fences situated in a fabulous sought-after location close to Woodgrove shopping centre and both public and private primary and secondary schools. Well-appointed for today's lifestyle, this private residence compromises of a master bedroom with ensuite and WIRS and second & third bedroom with BIR, open plan kitchen with dining, an independent lounge room. Other features include neat low maintenance outdoor area, new central gas ducted heating, new split system, single car carport, landscaped gardens all on an exceptional allotment of some 476m2 (approx).