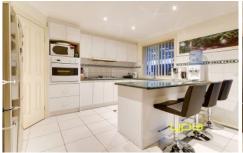

Comprising of three generous sized bedrooms with built in robes, Master with large walk- in robe and full en-suite. As you enter the property awaits the spacious lounge room that joins to the dining area as well as the kitchen with plenty of storage options. A central and spacious bathroom including spa is conveniently located for the rest of the family.