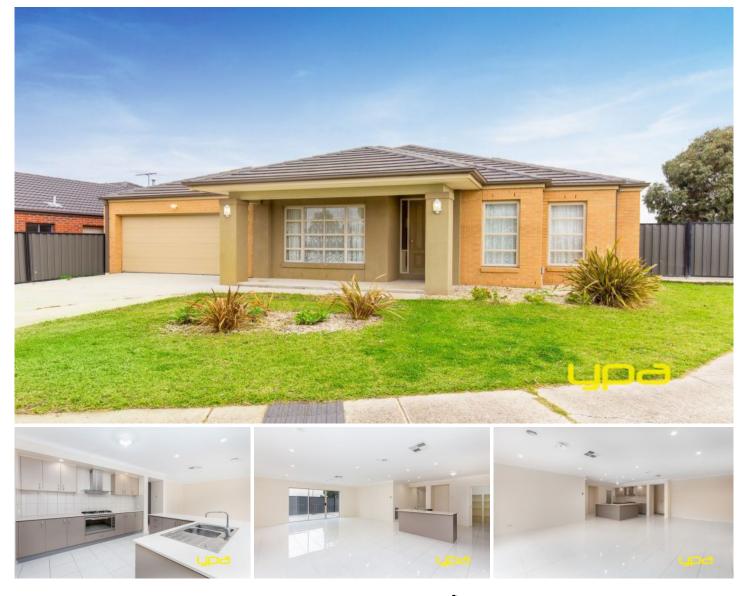

## 20 Viridian Drive HILLSIDE VIC

Showcasing an impressive versatile open floor plan with free-flowing interiors, with family-focused lifestyle quality in mind and ideally located for convenience.

This north-facing home is set on a block of approximately 542m2 and offers four large bedrooms (Master with full ensuite and WIR), separate formal living room, kitchen with stainless steel appliances overlooking a massive open living family meals area with rumpus at the rear of the property.

Other features include: gas ducted heating, evaporative cooling, double remote garage with internal access plus the bonus of side access offering further car spaces, or for boat/caravan storage.

All this situated directly across from parkland and within walking distance to public transportation & schools. Call