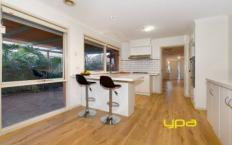

Its a cut above the rest, offering an amazing upgraded kitchen with new 40mm stone benches and separate breakfast bar. The master bedroom has ensuite and walk-in wardrobe, new flooring throughout and upgraded bathroom. Comfort is achieved all year round with evaporative cooling and gas ducted heating.