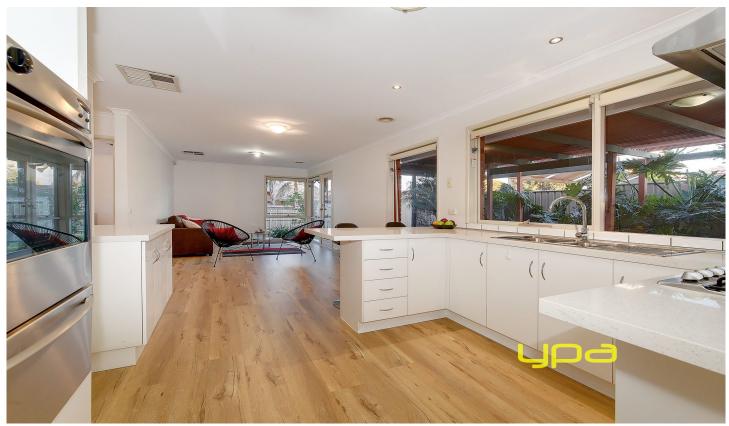

## 44 Spellman Avenue SYDENHAM VIC

Stunningly presented, this high quality home has just been renovated throughout and boasts a fantastic open plan with large bedrooms and living spaces with an abundance amount of light and space.

Its a cut above the rest, offering an amazing upgraded kitchen with new 40mm stone benches and separate breakfast bar. The master bedroom has ensuite and walk-in wardrobe, new flooring throughout and upgraded bathroom. Comfort is achieved all year round with evaporative cooling and gas ducted heating.

Set on a large 650 square metre allotment and set back from the road for privacy, this solid brick home has plenty of space both inside and outside. It has a new double garage, side access, plenty of space for multiple cars, large shed, deck and a very impressive alfresco alcove running