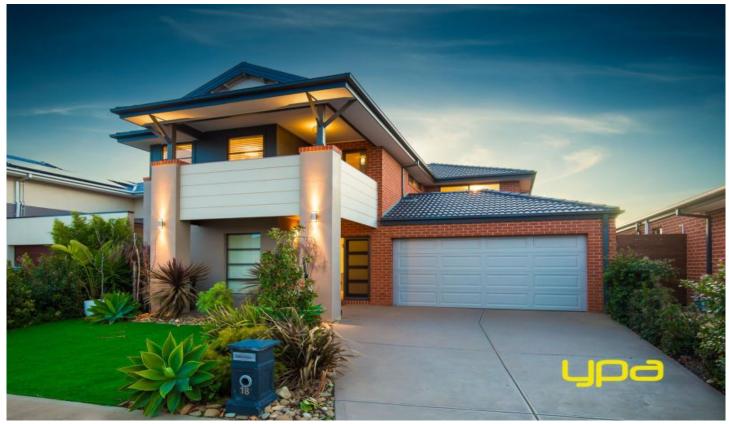

## 18 Edison Street PLUMPTON VIC

Built to exacting standards with no expenses spared, only 3 years young, this breathtaking home will have you captivated from the moment you enter. Sitting tall amongst the areas finest homes in a beautiful location, prepare to be flattered as you step inside to pure elegance. Offering floor boards and only premium quality fittings throughout this family home features a theatre room including projector & screen, a fully appointed sleek and stylish kitchen offering generous storage and bench space, walk in pantry, quality appliances which include 900mm hot plate & oven, stone bench tops, adjoining meals and family area, stepping to an undercover outdoor alfresco area complete with electric roller shutters so you can entertain all year round. Upstairs master bedroom, ensuite & WIR complimented by a lavish private terrace, four great size bedrooms, central bathroom plus a spacious childrens retreat. Other features include electric roller shutters throughout home including security