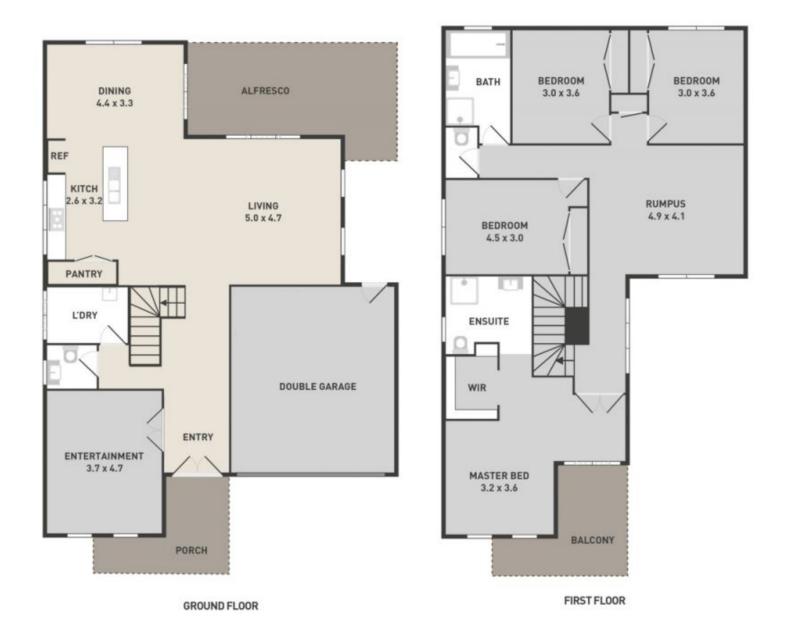

## 18 Edison Street PLUMPTON VIC

Built to exacting standards with no expenses spared, only 3 years young, this breathtaking home will have you captivated from the moment you enter. Sitting tall amongst the areas finest homes in a beautiful location, prepare to be flattered as you step inside to pure elegance. Offering floor boards and only premium quality fittings throughout this family home features a theatre room including projector & screen, a fully appointed sleek and stylish kitchen offering generous storage and bench space, walk in pantry, quality appliances which include 900mm hot plate & oven, stone bench tops, adjoining meals and family area, stepping to an undercover outdoor alfresco area complete with electric roller shutters so you can entertain all year round. Upstairs master bedroom, ensuite & WIR complimented by a lavish private terrace, four great size bedrooms, central bathroom plus a spacious childrens retreat. Other features include electric roller shutters throughout home including security