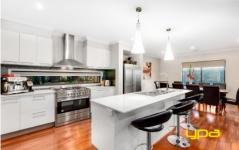

## 18 Edison Street PLUMPTON VIC

Built to exacting standards with no expenses spared, only 3 years young, this breathtaking home will have you captivated from the moment you enter. Sitting tall amongst the areas finest homes in a beautiful location, prepare to be flattered as you step inside to pure elegance. Offering floor boards and only premium quality fittings throughout this family home features a theatre room including projector & screen, a fully appointed sleek and stylish kitchen offering generous storage and bench space, walk in pantry, quality appliances which include 900mm hot plate & oven, stone bench tops, adjoining meals and family area, stepping to an undercover outdoor alfresco area complete with electric roller shutters so you can entertain all year round. Upstairs master bedroom, ensuite & WIR complimented by a lavish private terrace, four great size bedrooms, central bathroom plus a spacious childrens retreat. Other features include electric roller shutters throughout home including security