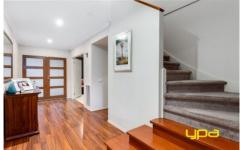

## 18 Edison Street PLUMPTON VIC

Built to exacting standards with no expenses spared, only 3 years young, this breathtaking home will have you captivated from the moment you enter. Sitting tall amongst the areas finest homes in a beautiful location, prepare to be flattered as you step inside to pure elegance. Offering floor boards and only premium quality fittings throughout this family home features a theatre room including projector & screen, a fully appointed sleek and stylish kitchen offering generous storage and bench space, walk in pantry, quality appliances which include 900mm hot plate & oven, stone bench tops, adjoining meals and family area, stepping to an undercover outdoor alfresco area complete with electric roller shutters so you can entertain all year round. Upstairs master bedroom, ensuite & WIR complimented by a lavish private terrace, four great size bedrooms, central bathroom plus a spacious childrens retreat. Other features include electric roller shutters throughout home including security