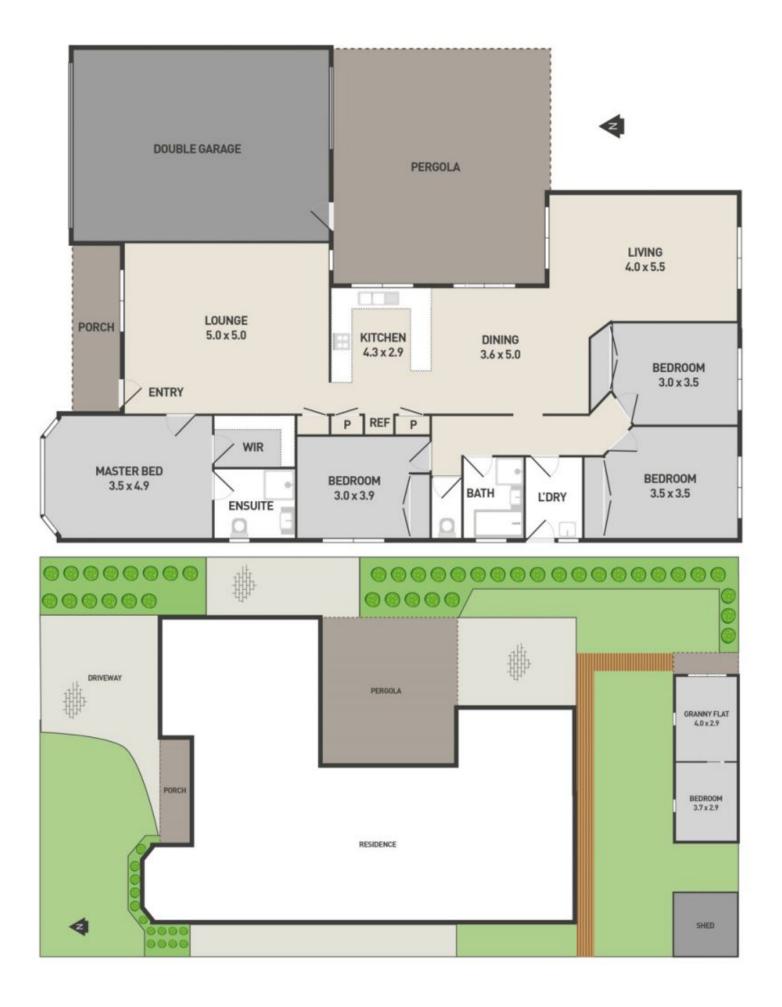

## 96 Glenbruar Drive HILLSIDE VIC

This impressive large family home located in an excellent location close to Watergardens Shopping Centre, public transport & schools.

This 4-bedroom home offers a master bedroom with ensuite & WIR, 3 bedrooms with BIRs which is ideal for the growing family. Offering big separate living zones, formal lounge, kitchen overlooking a large meals area & rumpus at the rear of the property complemented with (timber look) flooring. Other features include gas ducted heating, evaporative cooling, electric roller shutters throughout, 8 Solar panels, double car garage with drive through access complete with undercover entertainment area all on an allotment of some 600m2 (approx).

4 2 2 2

Land Size: 600 sqm

View: https://www.ypa.com.au/7394668

Peter Colella 0421 346 326