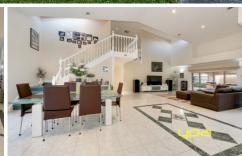

Including master bedroom downstairs with full ensuite and walk-in robe, 2nd bedroom with BIR, classy open plan formal areas, sun-filled kitchen with granite benchtops and SS appliances adjoining meals area and family area. Upstairs youll find a generous retreat area, central bathroom and 3 additional bedrooms. Step outside to an undercover enclosed entertainment area perfect for entertaining all year round, plus a great size yard.