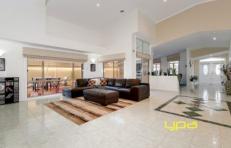

Including master bedroom downstairs with full ensuite and walk-in robe, 2nd bedroom with BIR, classy open plan formal areas, sun-filled kitchen with granite benchtops and SS appliances adjoining meals area and family area. Upstairs youll find a generous retreat area, central bathroom and 3 additional bedrooms. Step outside to an undercover enclosed entertainment area perfect for entertaining all year round, plus a great size yard.