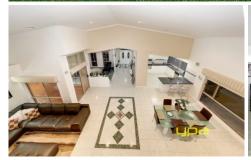

Including master bedroom downstairs with full ensuite and walk-in robe, 2nd bedroom with BIR, classy open plan formal areas, sun-filled kitchen with granite benchtops and SS appliances adjoining meals area and family area. Upstairs youll find a generous retreat area, central bathroom and 3 additional bedrooms. Step outside to an undercover enclosed entertainment area perfect for entertaining all year round, plus a great size yard.