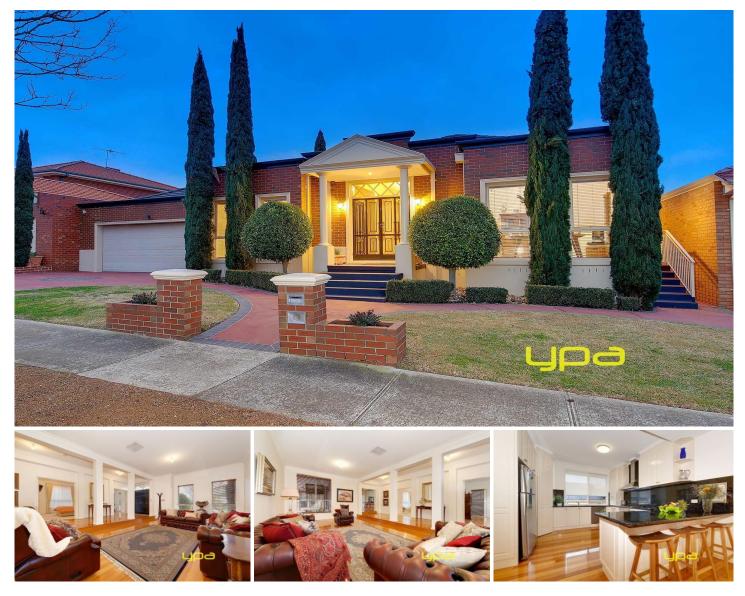

## 45 Wakelin Crescent TAYLORS LAKES VIC

Situated in the highly sought after McCubbun Estate sits this magnificent elevated owner built family home, only minutes away from Overnewton School, Watergardens Shopping Centre & Train station and freeway access. Built to exacting standards with no expenses spared including all the features builders class an extras such as soaring high ceilings, solid timber parquetry flooring, step down lounge, granite benchtops and loads more including the following:

## Internally:

- Large step down open lounge/dining area
- 4 bedrooms with BIR
- Master with WIR & ENS
- Central bathroom
- Study with additional side entrance
- Bright kitchen with SS appliances and granite bench tops
- French doors