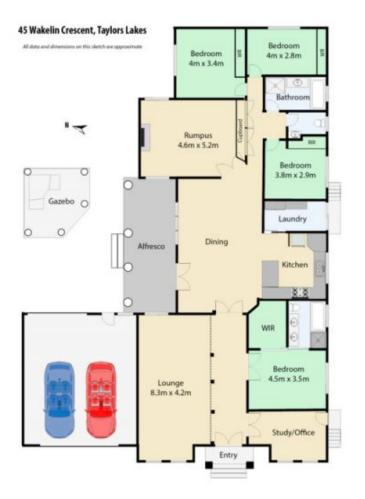

## Internally:

- Large step down open lounge/dining area
- 4 bedrooms with BIR
- Master with WIR & ENS
- Central bathroom
- Study with additional side entrance
- Bright kitchen with SS appliances and granite bench tops
- French doors