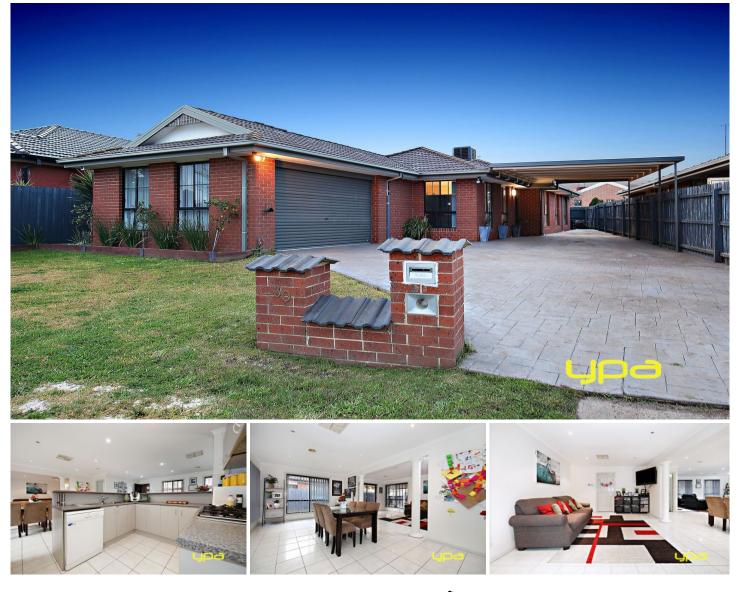

## **30 Antonie Avenue DELAHEY VIC**

This immaculately presented home is perfect for the growing family. As you instantly enter this striking home you are greeted by a large living room that adjoins to a separate and spacious dining area. A free flowing floor plan has conveniently placed the kitchen around the entertaining areas. The kitchen includes stainless steel appliances, dishwasher, plenty of bench space and ample storage options.

Comprising of four generous bedrooms with built in robes, Master with walk in robe and full ensuite including shower and bath this home delivers an amazing family orientated property catering for everyone.

A central bathroom services the rest of home and is located nearby to all bedrooms.

## 4 🛤 2 📛 3 🚘

Land Size : 629 sqm View

: https://www.ypa.com.au/7394674