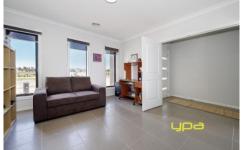

As you enter the home you are instantly greeted by the first of 3 living areas. Flowing through the property and into the kitchen you will notice that the kitchen is equipped with top of the range stainless steel appliances, ample storage space, stone benchtops and walk-in pantry. Views from the kitchen overlook the meals and dining area that adjoins to a separate living room located at the rear of the property. Perfectly located nearby the main bedroom is another area that can be utilized as a study or the kids play area.