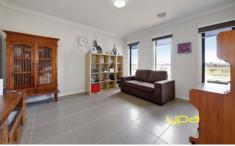

As you enter the home you are instantly greeted by the first of 3 living areas. Flowing through the property and into the kitchen you will notice that the kitchen is equipped with top of the range stainless steel appliances, ample storage space, stone benchtops and walk-in pantry. Views from the kitchen overlook the meals and dining area that adjoins to a separate living room located at the rear of the property. Perfectly located nearby the main bedroom is another area that can be utilized as a study or the kids play area.