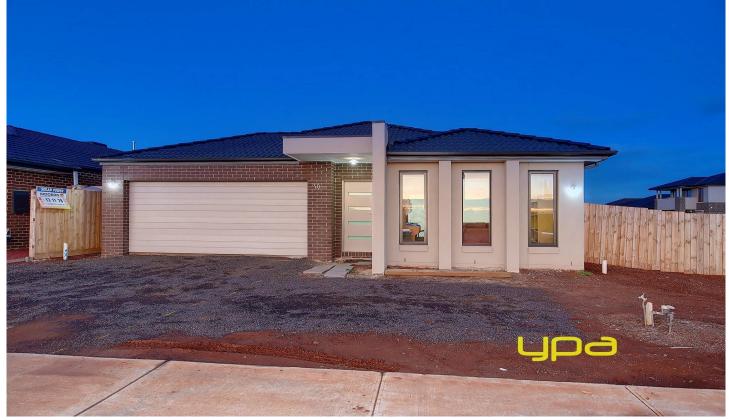

## 30 Borrowdale Road MELTON WEST VIC

Only 18 months old this Mimosa Home is immaculately presented and offers something for everyone.

The property comprises of 3 generous bedrooms with builtin robes, Master bedroom includes walk-in robe, double vanities and shower.

3 😕 2 📛 2 🖨

Land Size: 575 sqm

View: https://www.ypa.com.au/7394678