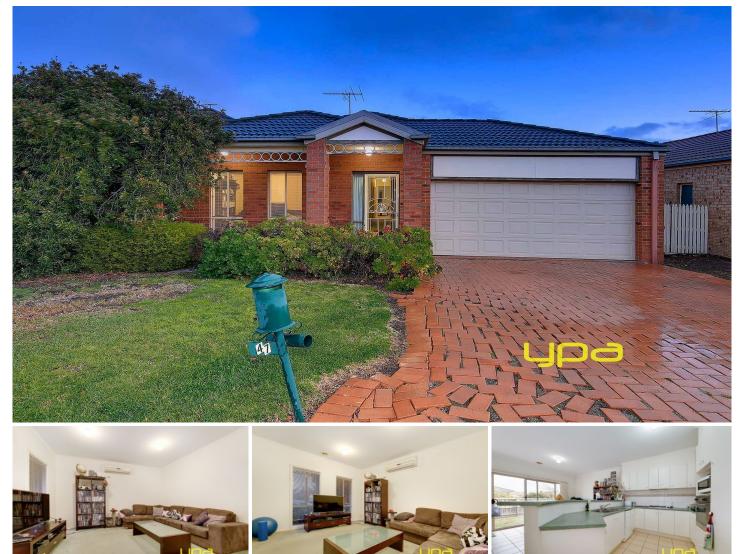

## 47 Wattletree Drive TAYLORS HILL VIC

Tastefully appointed throughout, this single storey residence features three generous size bedrooms, all with built in robes, (master with walk in-robe and ensuite) and a large central bathroom. Comprising of an entertainers front formal lounge and a sun-filled kitchen that overlooks the adjoining meals and second living area, all on an allotment of approximately 392m2.

Situated in a peaceful locale, a short stroll to gorgeous parklands or public transport and a short drive to shops, schools and all major amenities.

Extras include: Ducted heating, split system cooling, double remote control garage and much more!

3 🛤 2 🏪 2 🚘

Land Size : 392 sqm View : https://www.ypa.com.au/7394679

Kayla Ridolfi 0421 866 494