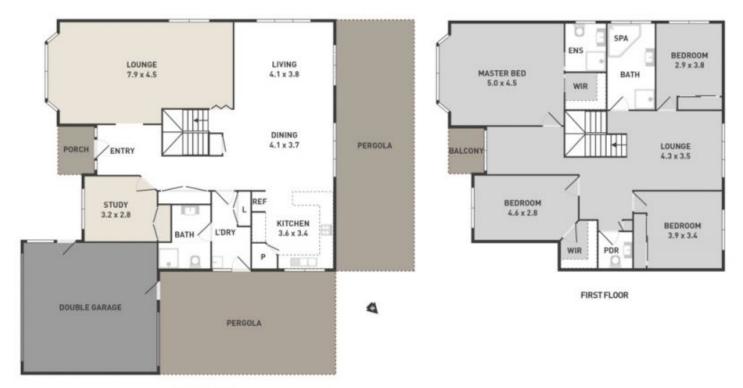

## 7 Wakelin Crescent TAYLORS LAKES VIC

This immediately inviting five bedroom, three bathroom home enjoys an exceptional location close to Watergardens shopping centre, transport and leading schools. This magnificent home offers an elegant formal living room & dining area, spacious kitchen overlooking the meals & family area. Downstairs study/5th bedroom is catered by a bathroom complete with shower. Upstairs includes a main bedroom with ensuite and WIR while a central third bathroom features a spa bath which serves three further bedrooms complimented with a retreat area. Other features include gas ducted eating, evaporative cooling, vacuum maid, alarm system and double remote garage complete with drive through access plus the bonus of side access offering further car spaces, or for a boat/caravan storage all on an exceptional allotment of some 599m2.