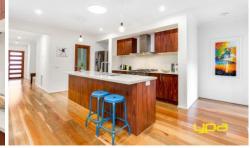

## 75 The Esplanade TAYLORS HILL VIC

Showcasing a fantastic open plan layout highlighted with timber floors, comprising of 3 large bedrooms master with ensuite, open study, spacious open plan meals, kitchen with an island stone bench complete with walk in pantry, stainless steel appliances including 900ml free standing oven and dishwasher overlooking the family sitting area & rumpus room. Sliding timber doors leads to the outdoor alfresco entertaining area offering endless year-round entertaining options. Added extras also include ducted heating, split system, dishwasher, plantation shutters and double car garage all on some 477m2 (approx) of land. A home of such sophistication, set in the tranquil Taylors Hill opposite gorgeous parkland ensures your family grows in a safe, secured environment. Conveniently located near Taylors Hill Village & close proximity to Caroline Springs Shopping Centre, Watergardens Centre, schools and established child care facilities, there is no need to leave