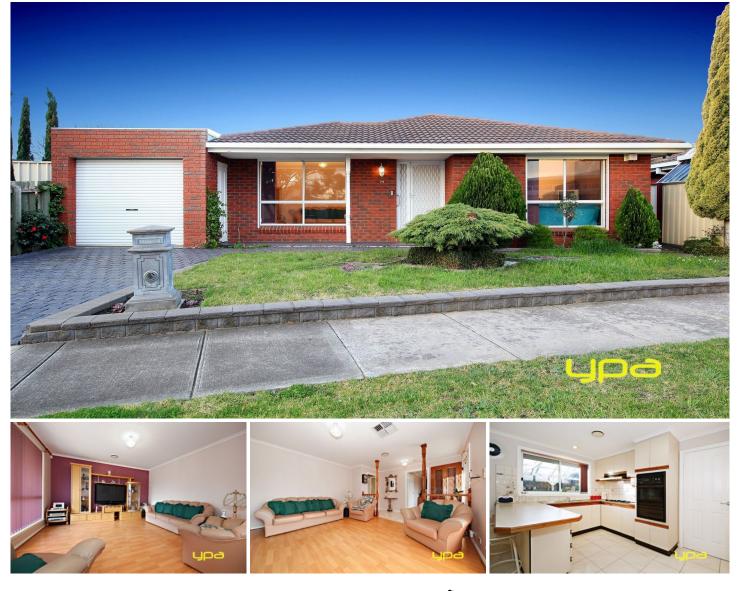

## 34 Yeats Drive DELAHEY VIC

Introducing 34 Yeats drive Delahey, This home presents a fantastic opportunity to buy in one of the tightly held pockets of Delahey.

Enter this well maintained property compromising of three spacious bedrooms, central bath room and single garage with rear access. Tucked away behind Kings Road allows easy access to Delahey Village, Aqua Gardens and Watergardens Shopping centre.

This home has a free flowing floor plan that includes

Roller shutters Floating Floors Remote Garage Alarm system Outdoor Pergola

## 3 🛤 1 🚰 1 🚘

Land Size : 334 sqm View : https://www.ypa.com.au/7394684