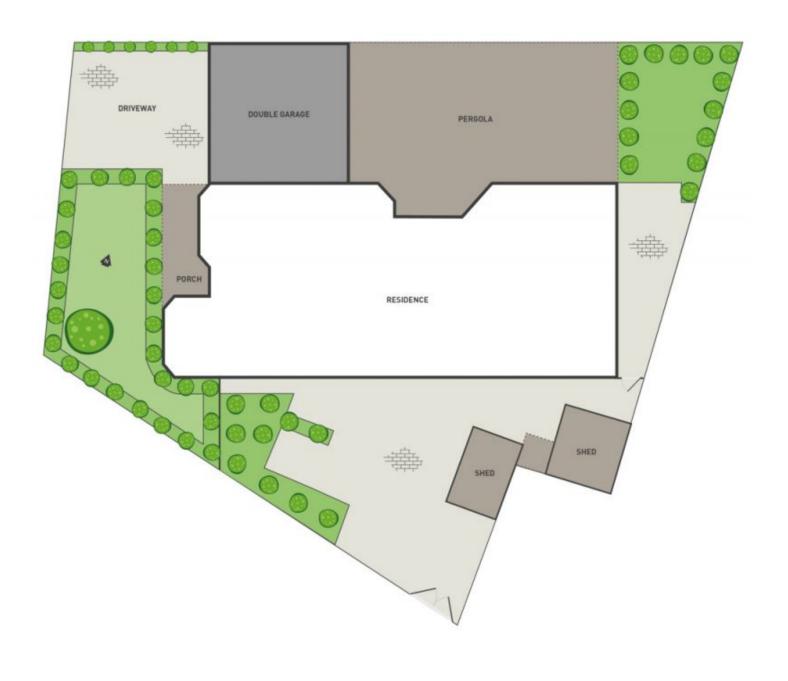

Outside will continue to impress featuring a large backyard to keep the kids entertain that is surrounded amongst fully landscaped gardens and an undercover entertaining area for family gatherings. Situated only minutes away from

4 2 2 2

Land Size: 600 sqm

View: https://www.ypa.com.au/7394687