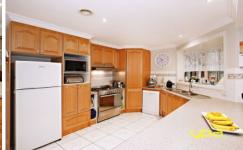

Perfect for those who like to entertain complete with stunning pergola and all on a low maintenance block. Comprising of ducted heating, split system, formal lounge, large modern kitchen with Stainless steel appliances and large meals area, master with en-suite and walk in robe.