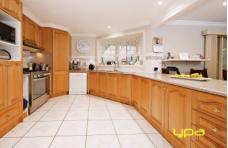

Perfect for those who like to entertain complete with stunning pergola and all on a low maintenance block. Comprising of ducted heating, split system, formal lounge, large modern kitchen with Stainless steel appliances and large meals area, master with en-suite and walk in robe.