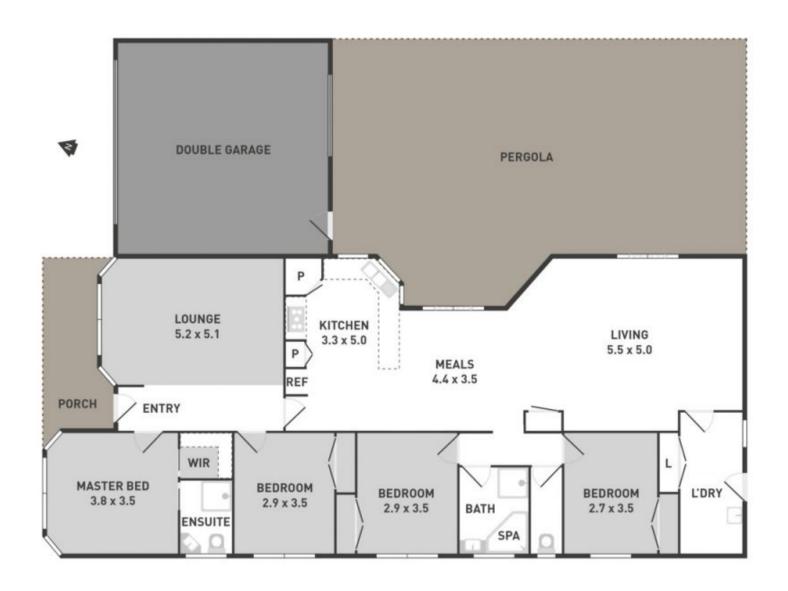

## 3 Lalwinya Street DELAHEY VIC

With an abundance of natural light, spacious living and ample accommodation, this outstanding residence offers plenty of room for the growing family. From the moment you step inside you will appreciate the flexible floor plan that allows the family to interact yet provides space for those who appreciate their privacy.

Perfect for those who like to entertain complete with stunning pergola and all on a low maintenance block. Comprising of ducted heating, split system, formal lounge, large modern kitchen with Stainless steel appliances and large meals area, master with en-suite and walk in robe.

4 2 2 2

Land Size: 600 sqm

View: https://www.ypa.com.au/7394687