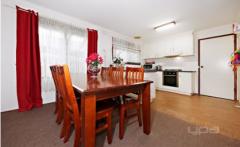

As you instantly enter the home you are greeted by a living room that adjoins to a dining area. As you progress through the home you enter the spacious kitchen with ample storage space and stainless steel appliances. The home features 3 spacious bedrooms. The central bathroom