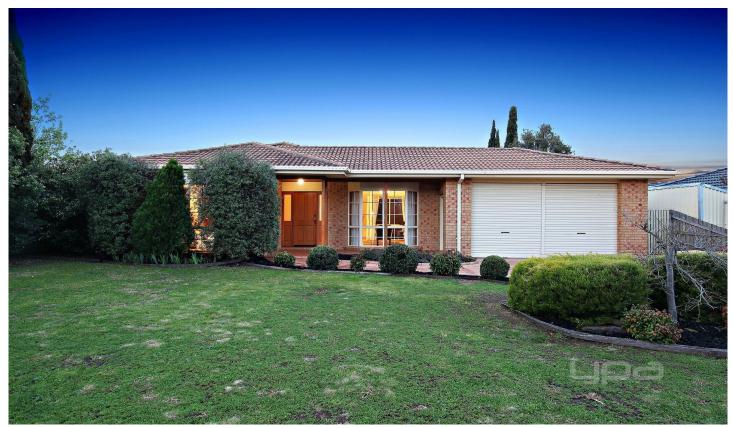

## 7 Lentini Place TAYLORS LAKES VIC

Superbly situated, this immaculately maintained family home sits on a great size allotment measuring approximately 757m2.

Comprising 4 generous size bedrooms with built in robes, master with walk in robe and ensuite, bright formal lounge/dining on entrance, timber kitchen adjoining spacious meals and generous second living zone.

Step out to a massive undercover entertainment area perfect all year round overlooking a great size yard leaving plenty of room for the kids to play or even the option to put in a pool.

Features include double garage with rear access, ducted heating & airconditioning, dishwasher, garden shed, landscaped gardens and much more.Ideally located close