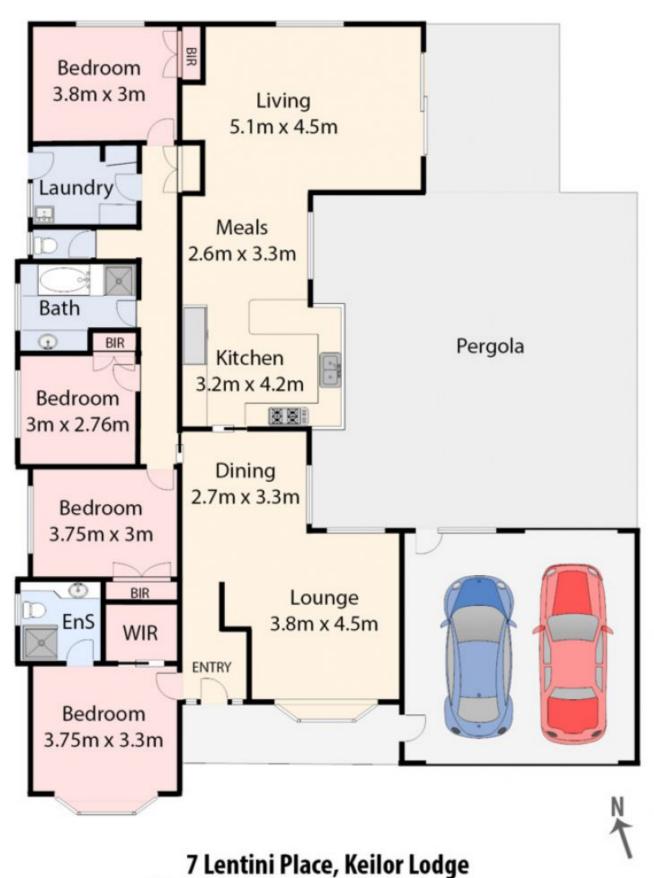

## 7 Lentini Place TAYLORS LAKES VIC

Superbly situated, this immaculately maintained family home sits on a great size allotment measuring approximately 757m2.

Comprising 4 generous size bedrooms with built in robes, master with walk in robe and ensuite, bright formal lounge/dining on entrance, timber kitchen adjoining spacious meals and generous second living zone.

Step out to a massive undercover entertainment area perfect all year round overlooking a great size yard leaving plenty of room for the kids to play or even the option to put in a pool.

Features include double garage with rear access, ducted heating & airconditioning, dishwasher, garden shed, landscaped gardens and much more.Ideally located close

4 2 2 2

Land Size: 757 sqm

View: https://www.ypa.com.au/7394695

Kayla Ridolfi 0421 866 494

All dimensions and data on this sketch are approximate