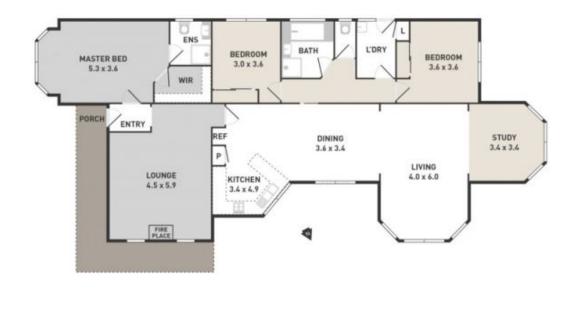

## 91 Royal Crescent HILLSIDE VIC

This classic Victorian style home features only the best quality throughout that will have you captivated from the moment you enter with bay windows, 10tf ceilings, high skirting boards & Hawthorn brick. Main bedroom with full ensuite and WIR, two generous size additional bedrooms with built in robes. Comprises a formal living area complete with gas fire place, well equipped kitchen opening to good size meals area that can comfortably accommodate an eight-seater table and still offer plenty of room to move about complete with a massive family at the rear of the property & open study. Step out to a beautifully landscaped gardens, detached double car garage with drive through all on some 730m2 approx of land. Other features include gas ducted heating, evaporative cooling, alarm & more. 3 🛤 2 🚔 2 🚔