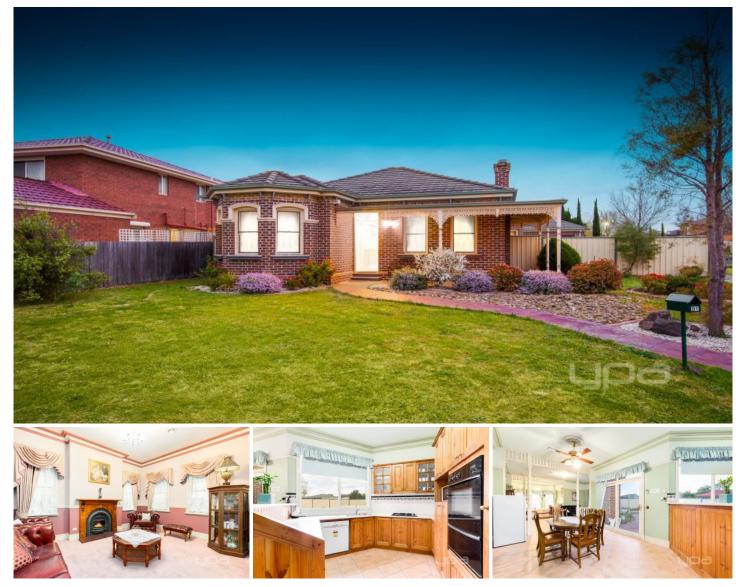

## 91 Royal Crescent HILLSIDE VIC

This classic Victorian style home features only the best quality throughout that will have you captivated from the moment you enter with bay windows, 10tf ceilings, high skirting boards & Hawthorn brick. Main bedroom with full ensuite and WIR, two generous size additional bedrooms with built in robes. Comprises a formal living area complete with gas fire place, well equipped kitchen opening to good size meals area that can comfortably accommodate an eight-seater table and still offer plenty of room to move about complete with a massive family at the rear of the property & open study. Step out to a beautifully landscaped gardens, detached double car garage with drive through all on some 730m2 approx of land. Other features include gas ducted heating, evaporative cooling, alarm & more. 3 🛤 2 🚔 2 🚔