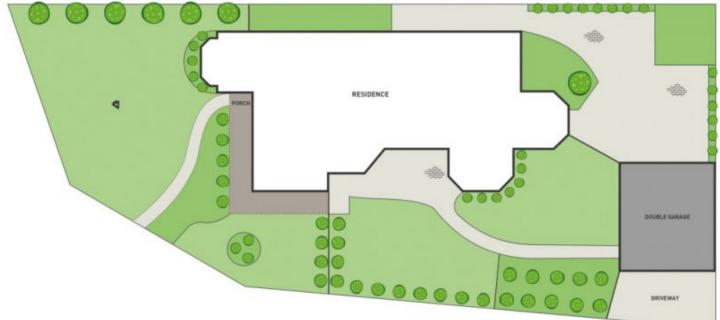

## 91 Royal Crescent HILLSIDE VIC

This classic Victorian style home features only the best quality throughout that will have you captivated from the moment you enter with bay windows, 10tf ceilings, high skirting boards & Hawthorn brick. Main bedroom with full ensuite and WIR, two generous size additional bedrooms with built in robes. Comprises a formal living area complete with gas fire place, well equipped kitchen opening to good size meals area that can comfortably accommodate an eight-seater table and still offer plenty of room to move about complete with a massive family at the rear of the property & open study. Step out to a beautifully landscaped gardens, detached double car garage with drive through all on some 730m2 approx of land. Other features include gas ducted heating, evaporative cooling, alarm & more. 3 🛤 2 🚔 2 🚔