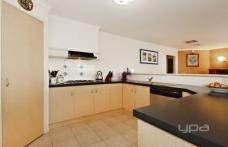

Outside youll find an undercover outdoor entertaining area, perfect all year round plus a workshop measuring 6m x 4.2m.

Other features include timber flooring, ducted heating, evaporative cooling, roller shutters throughout, double garage with internal access and also side access to the yard. This one wont last long, book an inspection today!