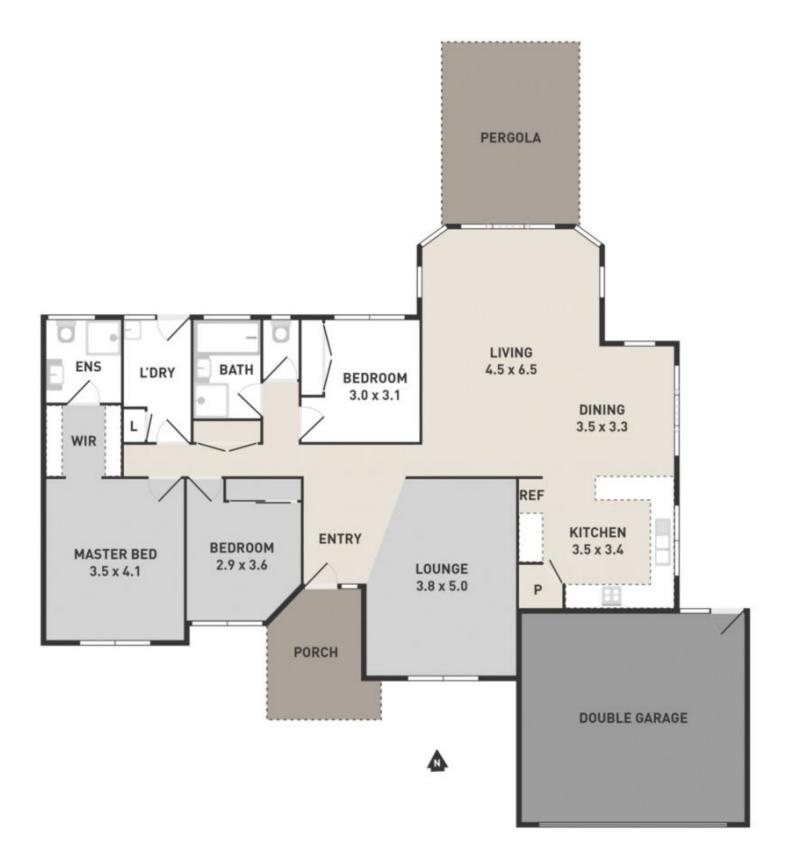

## 26 Truro Crescent TAYLORS LAKES VIC

Situated in a family-friendly location, only minutes away from local shops, public transport and schools, this immaculate family home is ready to move straight into. Truly a home that will accommodate all your familys needs, offering 3 bedrooms with BIRs, master with WIR andensuite.

On entrance, be charmed by the open lounge complimented by soaring high cathedral ceilings leading to the bright kitchen and meals area adjoining open living zone overlooking the decked outdoor pergola, surrounded by landscaped gardens and a great sized yardperfect for entertaining all year round.

Featuring double garage, ducted heating, cooling, alarm system and loads more! Grasp the opportunity to make it yours today!

3 🛤 2 🚔 2 🚘

Land Size : 625 sqm View : https://www.ypa.com.au/7394708

Kayla Ridolfi 0421 866 494