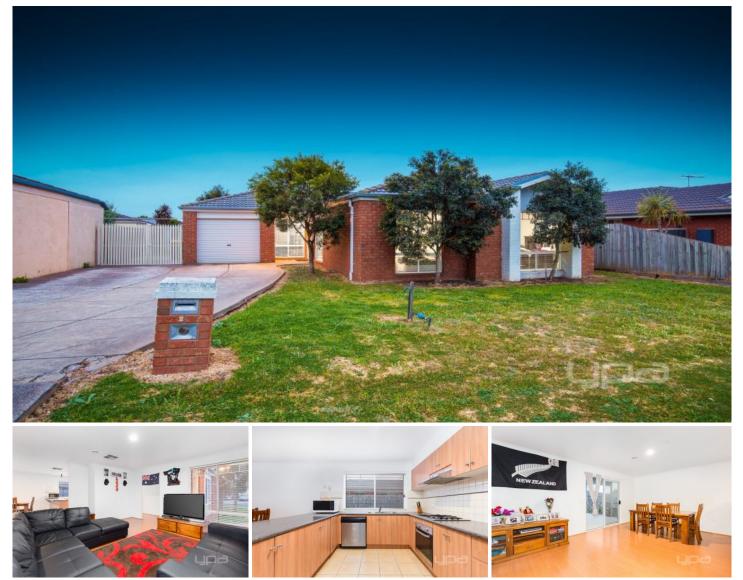

## 26 Timele Drive HILLSIDE VIC

Looking for the perfect first home? Or an ideal investment property? Maybe even a great home to down-size to and retire? Well, here it is, ready for a new owner! Offering 3 bedrooms, all with built in robes, central bathroom, spacious open lounge, bright kitchen with SS appliances including dishwasher, adjoining meals area.

Step outside and find a decked pergola and great size rear yard. Includes single garage, side access to the yard, ducted heating, evaporative cooling, shed, floorboards and plenty of extras. Dont wait around!