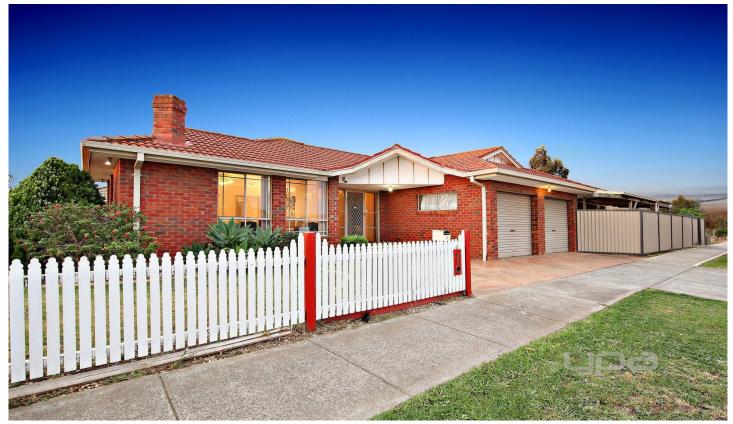

## **2 Smart Court DELAHEY VIC**

This immaculately presented home is perfect for the growing family. As you instantly enter this striking home you are greeted by a large living room that is equipped with a fire place and bar. A free flowing floor plan has conveniently placed the kitchen next to the large dining room. The kitchen includes oven, cooktop, rangehood, plenty of bench space and ample storage options.

## 4 2 2 2

Land Size: 598 sqm

View: https://www.ypa.com.au/7394716