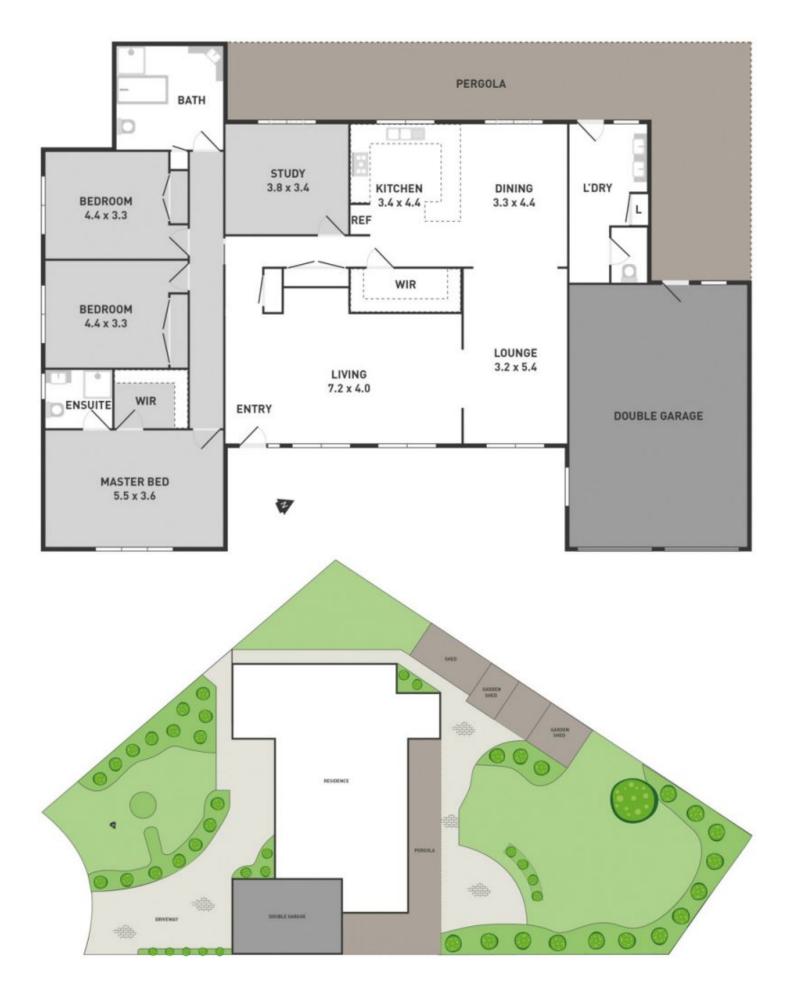

## 14 Herman Close TAYLORS LAKES VIC

This perfectly designed three bedrooms plus study/4th bedroom home enjoys an exceptional location close to Watergardens shopping centre, transport and leading schools. The captivating design highlights an intelligent use of space to create a light and airy ambience with wonderful garden outlooks throughout. Well-appointed kitchen with quality appliances with plenty of cupboard and pantry space. Formal spacious lounge, family and meals complete with Coonara fire place leading to an impressive entertainment area and fully landscaped yard. Other features include gas ducted heating, evaporative cooling, double remote garage with drive through and internal access all set on an allotment of some 1,000m2 (approx).

4 2 2 2

Land Size: 1000 sqm

View: https://www.ypa.com.au/7394718

Peter Colella 0421 346 326