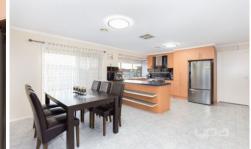

## 28 Unicorn Way KINGS PARK VIC

Immaculately presented and situated on a generous allotment of approximately 544m2, this spacious & inviting family home offers all the room for a growing family. Comprising of 3 Bedrooms and a study/4th bedroom, well-kept kitchen with a brand new freestanding oven and range hood, adjoining meals area and renovated two-way bathroom, this property is an opportunity not to be missed out on!