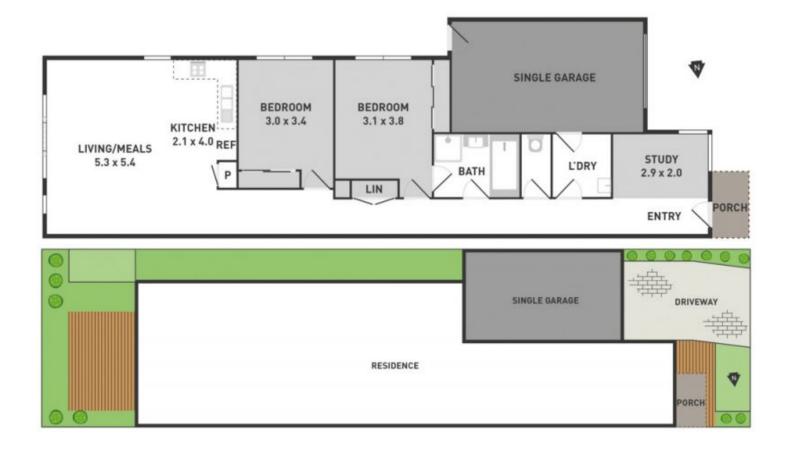

## **31 Goulding Drive PLUMPTON VIC**

Just one look, and you will be captured by this truly stylish 4 year old Villa for those seeking a low-maintenance lifestyle or investment surrounded by established infrastructure and all amenities within walking distance, including parks and areas finest shopping strips. Comprising of 2 bedrooms with built in robes, master with 2-way bathroom, modern kitchen with open meals & living area stepping out a timber decking courtyard deep enough for entertaining, complete with open study at the front of the property. Also includes remote garage with internal access, gas ducted heating, split system & alarm. Make no mistake, properties like this wont last long take the opportunity to inspect today.