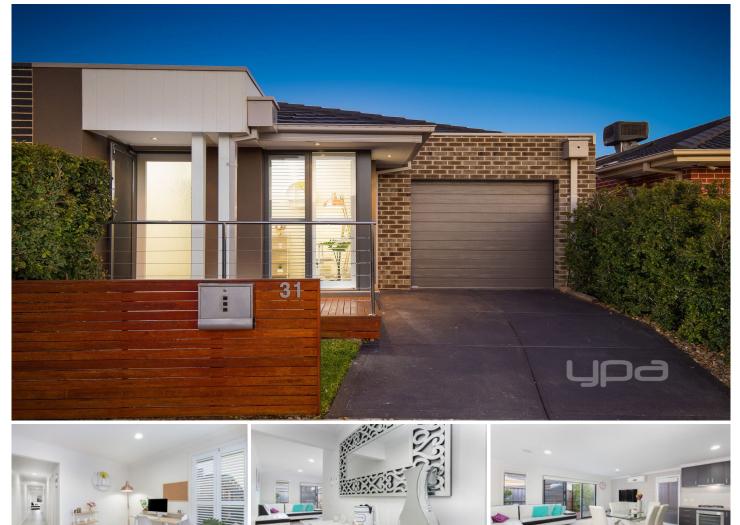

## **31 Goulding Drive PLUMPTON VIC**

Just one look, and you will be captured by this truly stylish 4 year old Villa for those seeking a low-maintenance lifestyle or investment surrounded by established infrastructure and all amenities within walking distance, including parks and areas finest shopping strips. Comprising of 2 bedrooms with built in robes, master with 2-way bathroom, modern kitchen with open meals & living area stepping out a timber decking courtyard deep enough for entertaining, complete with open study at the front of the property. Also includes remote garage with internal access, gas ducted heating, split system & alarm. Make no mistake, properties like this wont last long take the opportunity to inspect today.