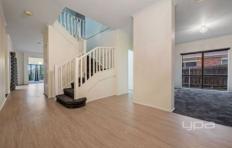

As you enter this large home you are instantly greeted by the first of many living rooms. Commencing through the hallway you enter the kitchen and dining zone with additional living zone. The kitchen effortlessly interacts with the living area and meals area. Cooking in this kitchen is made easy, the outstanding kitchen is desirable and you will not be able to take your eyes of the 40mm Caesar stone bench tops, 600mm stunning Stainless Steel appliances including Dishwasher, Range hood and Stove.