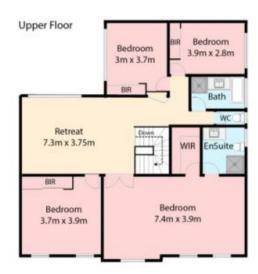

## 2 Citrus Place HILLSIDE VIC

Contemporary, grand and sublime elegance merge with seamless perfection in this inspired family residence. Focusing on seamless indoor/outdoor living, the home has been designed, detailed and constructed with a meticulous eye, to capture and maximise a wealth of natural light without compromising on privacy. The home comprises of 4 Bedrooms, 3 Living zones Plus study and much more.

4 2 2 2

Land Size: 638 sqm

View: https://www.ypa.com.au/7394724

2 Citrus Place, Hillside
All data and dimensions shown on this sketch are approxim