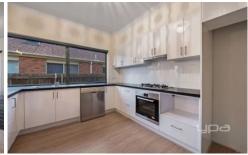

As you enter this large home you are instantly greeted by the first of many living rooms. Commencing through the hallway you enter the kitchen and dining zone with additional living zone. The kitchen effortlessly interacts with the living area and meals area. Cooking in this kitchen is made easy, the outstanding kitchen is desirable and you will not be able to take your eyes of the 40mm Caesar stone bench tops, 600mm stunning Stainless Steel appliances including Dishwasher, Range hood and Stove.