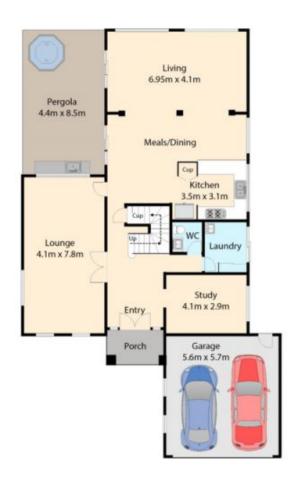

## 2 Citrus Place HILLSIDE VIC

Contemporary, grand and sublime elegance merge with seamless perfection in this inspired family residence. Focusing on seamless indoor/outdoor living, the home has been designed, detailed and constructed with a meticulous eye, to capture and maximise a wealth of natural light without compromising on privacy. The home comprises of 4 Bedrooms, 3 Living zones Plus study and much more.

As you enter this large home you are instantly greeted by the first of many living rooms. Commencing through the hallway you enter the kitchen and dining zone with additional living zone. The kitchen effortlessly interacts with the living area and meals area. Cooking in this kitchen is made easy, the outstanding kitchen is desirable and you will not be able to take your eyes of the 40mm Caesar stone bench tops, 600mm stunning Stainless Steel appliances including Dishwasher, Range hood and Stove.

4 2 2 2

Land Size: 638 sqm

View: https://www.ypa.com.au/7394724

2 Citrus Place, Hillside
All data and dimensions shown on this sketch are approxim