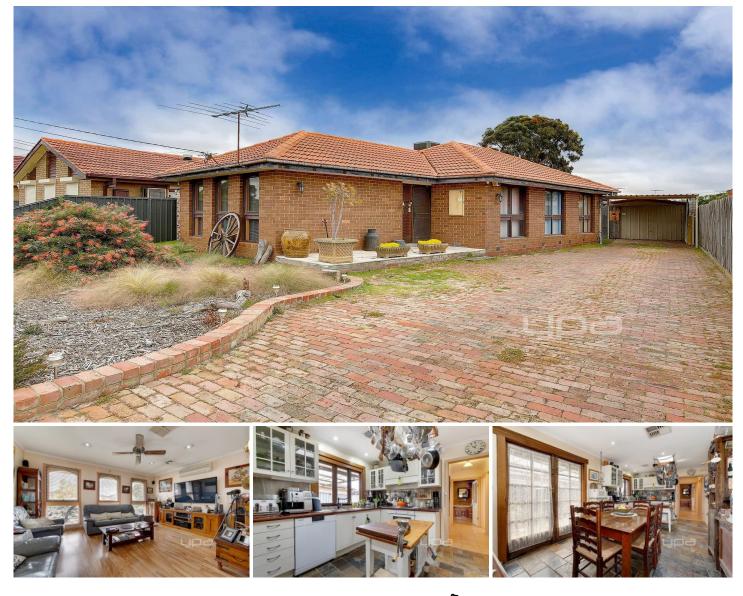

## **46 Perrett Avenue ST ALBANS VIC**

Multi-unit development site or retain the existing home and build further units subject to council planning approval. General Residential Zone. Situated in highly sought after location, this large 743m2 allotment is in one of the best pockets of St Albans East with a Northerly facing rear yard that will enhance development options. Close proximity to Western Ring Road, Shopping Centre, Schools and Rail only mins drive and walk to bus.

Features Well Maintained BV Family Home of 3 Bedrooms, formal lounge room, kitchen with dining area, modern bathroom with spa, laundry and double garage plus outdoor entertaining area. Includes ducted heating, evaporative cooling, gas/electric stove, dishwasher, security alarm system and energy saving Solar Panels. Additional, 2 large room Bungalow with toilet, ideal as sleepout, office or workshop. 3 🛤 1 🚰 2 🚘