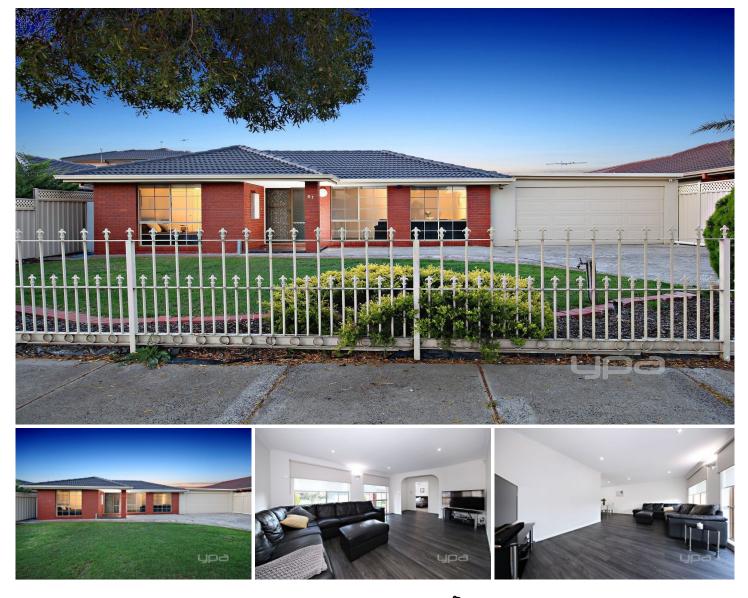

## 61 Shakespeare Drive DELAHEY VIC

This immaculately presented and recently renovated brick veneer home is the perfect home for the growing family. Comprising of three generous sized bedrooms with built in robes, Master with walk in-robe. Versatile living is the key for this spacious home, including two generous living rooms, large and functional recently renovated kitchen including top of the range finishes like 900mm stainless steel appliances, 40mm stone benchtop and ample storage space, to finish this elegant kitchen.

A stunning two way bathroom services the rest of the home and includes double vanity, shower and bath.

Outside you will be more than impressed by a spacious and extended shed perfect for multiple cars, the boat and whatever else your heart desires (10metres long x 7 metres wide). Accessing this additional shed is made easy,