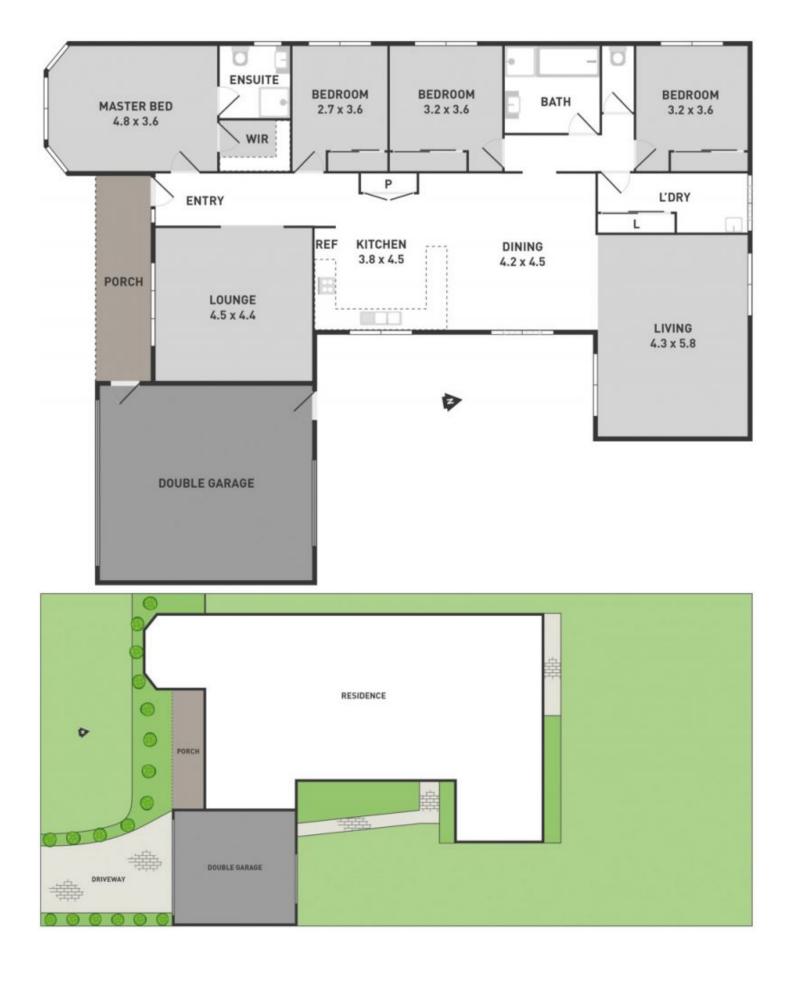

This south-facing home is set on a block of approximately 607m2 and offers four large bedrooms (Master with full ensuite and WIR), separate formal living room, kitchen overlooking the meals area and rumpus at rear of the property.

Other features include: gas ducted heating, dishwasher and double remote garage with drive through and internal access. 4 🎮 2 🚔 2 🚔

Land Size : 607 sqm View : https://www.ypa.com.au/7394733

0421 346 326