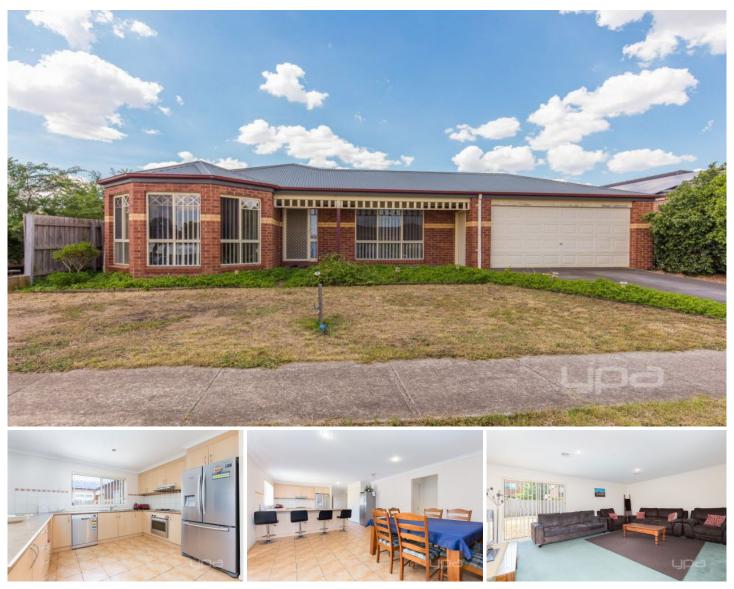

## 17 Jindabyne Avenue TAYLORS HILL VIC

Showcasing an impressive versatile open floor plan with free flowing interiors, with family-focused lifestyle quality in mind and ideally located for convenience.

This south-facing home is set on a block of approximately 607m2 and offers four large bedrooms (Master with full ensuite and WIR), separate formal living room, kitchen overlooking the meals area and rumpus at rear of the property.

Other features include: gas ducted heating, dishwasher and double remote garage with drive through and internal access. 4 🎮 2 🚔 2 🚔

Land Size : 607 sqm View : https://www.ypa.com.au/7394733

0421 346 326