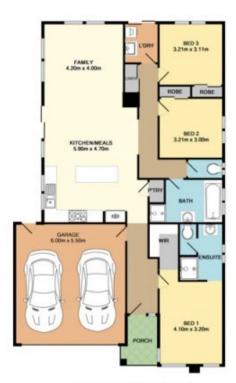

## 37 Riviera Drive HILLSIDE VIC

Situated in the fantastic area of Hillside and positioned perfectly in a newly established area this quality home is a great fit for the First home buyer, downsizer or savvy investor. Featuring 3 Generous sized Bedrooms (Master with ensuite and walk-in robe) this home offers a free flowing floorplan to ensure comfort for years to come. The garage is converted into an office space which offers great additional opportunity for a business or additional personal space. Located close to Primary schools, Secondary schools, Child care, Shops, Caroline springs square and Watergardens town centre, everything you need is only minutes away.

## 3 📭 2 🔓 2 😭

Land Size: 389 sqm

View: https://www.ypa.com.au/7394734

TOTAL APPRIOR FLOOR AREA 1953 SOAM (1918 SQFT)
White every settled has been freely as few should be strong the format of the strong that control is not a set of the strong that the strong are controlled by the strong and the strong are controlled by the strong area of the strong are strong area of the strong area